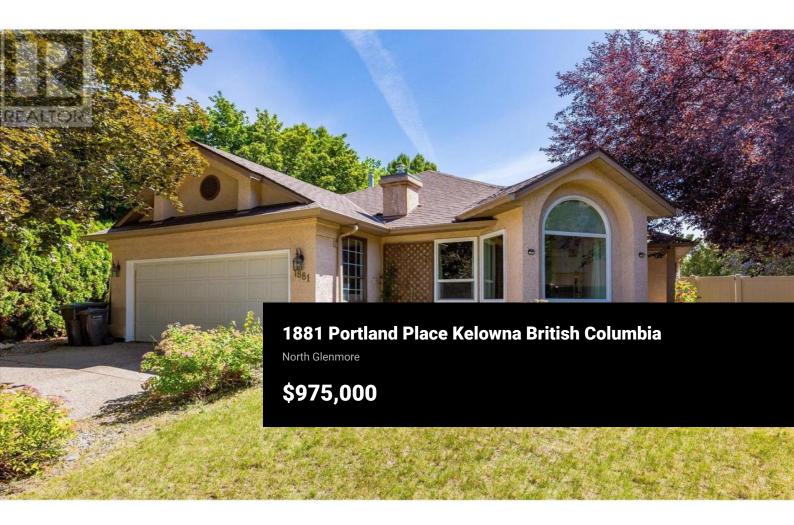

Live the relaxed Okanagan lifestyle in this spacious 5-bedroom rancher with RV parking and a pool-sized yard in sought-after North Glenmore. Walk to top-rated schools, the Brandt's Creek trail and the new \$11-million Glenmore Sports Fields; be downtown Kelowna, UBC Okanagan, Orchard Park or the airport in under 12 minutes. Zoned MF1 for future infill potential--1881 Portland Place delivers space, convenience and upside in one of Kelowna's most family-friendly pockets (id:6769)