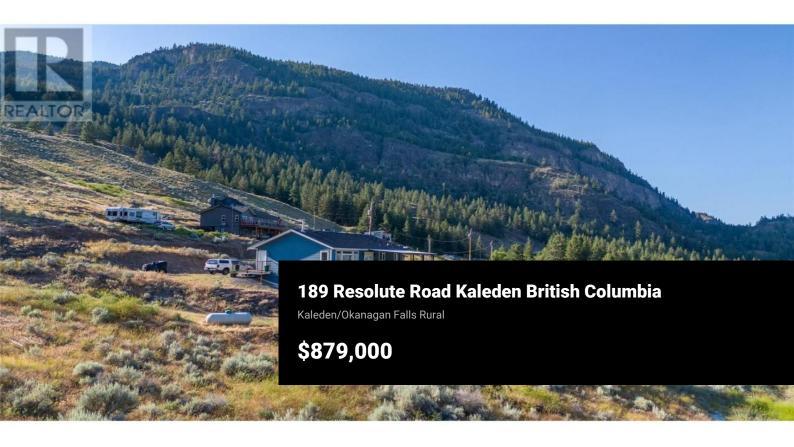

Experience the ultimate lifestyle in this stunning rancher with a full walk-out basement, nestled in the serene Marron Valley. This home offers breathtaking mountain & valley views from every window, immersing you in nature from the moment you step inside. The main floor features an inviting open-concept design, where the kitchen seamlessly flows into the dining area & cozy living room, complete with a gas fireplace & large windows that fill the space with natural light and stunning views. Step outside to the expansive covered deck with a gas BBQ hookup - the perfect spot to savor your morning coffee or unwind in the evening as the sun sets over the valley. The main floor also includes a spacious primary bdrm with an ensuite bath, a second bedroom, a main bath with a relaxing soaker tub, & a convenient laundry room. The lower level offers a 2-piece bathroom, dog wash station, utility room, & a large versatile space ready for your personal touch. The walk-out basement allows you to design the ideal setup for your family's lifestyle & needs. Situated on just under 2.5 acres, this property provides plenty of space for your family to enjoy the outdoors. Conveniently located, the area offers incredible hiking trails, lakes, golf & Apex Mountain Ski Hill is a short drive for winter activities. This is more than a home - it's a gateway to a year-round Okanagan lifestyle & perfect f...