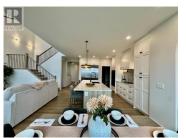

OPEN HOUSE THIS SUN 11AM-1PM. CARRIAGE SIGNATURE HOMES on Middleton Mtn. presents a stunning new 2-storey walkout home, available now at an incredible price with valley views! Approx. 3,454 sqft. with 2,400 sqft. of beautifully crafted living space and an ADDITIONAL 1,054 sqft. UNFINISHED BASEMENT offering suite potential. This home boasts 4 or 5 bedrooms and 3-4 bathrooms. MAIN FLOOR: Enjoy a double attached garage, spacious mudroom, walk-through pantry, den/flex space, and a half bath. The Chef's kitchen is equipped with top-of-the-line Fisher Paykel stainless steel appliances, dbl wide fridge/freezer, dbl wall oven/micro combo, and dishwasher. A large island, stylish dry bar with an archway, floating shelves, and a beverage fridge. Bright living area featuring a stone gas fireplace and high wood-beamed ceilings. SECOND FLOOR: Find 4 large bed., separate laundry room with washer/dryer, and a second 4-piece bath. Primary suite offers a spacious walk-in closet and a luxurious 5-piece ensuite with dbl sinks, glass shower, and free-standing tub. HIGH QUALITY FINISHINGS. ALL countertops are QUARTZ, TRIPLE-paned windows, and 2 covered patios. The low-maint. landscaped yard has ROOM FOR A POOL. The undeveloped walkout basement provides an opportunity to customize. Stress-free w/ new home warranty insurance. Fab. Coldstream loc., perfect for outdoor enthusiasts with hiking and bik...