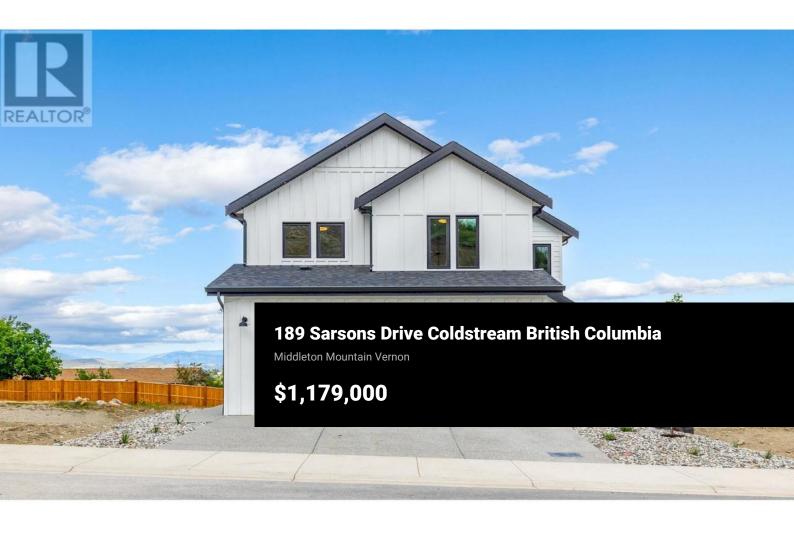

OPEN HOUSE THIS SUN 11AM-1PM. CARRIAGE SIGNATURE HOMES on Middleton Mtn. presents a stunning new 2-storey walkout home, available now at an incredible price with valley views! Approx. 3,454 sqft. with 2,400 sqft. of beautifully crafted living space and an ADDITIONAL 1,054 sqft. UNFINISHED BASEMENT offering suite potential. This home boasts 4 or 5 bedrooms and 3-4 bathrooms. MAIN FLOOR: Enjoy a double attached garage, spacious mudroom, walk-through pantry, den/flex space, and a half bath. The Chef's kitchen is equipped with top-of-the-line Fisher Paykel stainless steel appliances, dbl wide fridge/freezer, dbl wall oven/micro combo, and dishwasher. A large island, stylish dry bar with an archway, floating shelves, and a beverage fridge. Bright living area featuring a stone gas fireplace and high wood-beamed ceilings. SECOND FLOOR: Find 4 large bed., separate laundry room with washer/dryer, and a second 4-piece bath. Primary suite offers a spacious walk-in closet and a luxurious 5-piece ensuite with dbl sinks, glass shower, and free-standing tub. HIGH QUALITY FINISHINGS. ALL countertops are QUARTZ, TRIPLE-paned windows, and 2 covered patios. The low-maint. landscaped yard has ROOM FOR A POOL. The undeveloped walkout basement provides an opportunity to customize. Stress-free w/ new home warranty insurance. Fab. Coldstream loc., perfect for outdoor enthusiasts with hiking and bik...