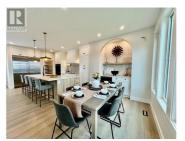

OPEN HOUSE THIS SUN 11AM-1PM. CARRIAGE SIGNATURE HOMES on Middleton Mtn. presents a stunning new 2-storey walkout home, available now at an incredible price with valley views! Approx. 3,454 sqft. with 2,400 sqft. of beautifully crafted living space and an ADDITIONAL 1,054 sqft. UNFINISHED BASEMENT offering suite potential. This home boasts 4 or 5 bedrooms and 3-4 bathrooms. MAIN FLOOR: Enjoy a double attached garage, spacious mudroom, walk-through pantry, den/flex space, and a half bath. The Chef's kitchen is equipped with top-of-the-line Fisher Paykel stainless steel appliances, dbl wide fridge/freezer, dbl wall oven/micro combo, and dishwasher. A large island, stylish dry bar with an archway, floating shelves, and a beverage fridge. Bright living area featuring a stone gas fireplace and high wood-beamed ceilings. SECOND FLOOR: Find 4 large bed., separate laundry room with washer/dryer, and a second 4-piece bath. Primary suite offers a spacious walk-in closet and a luxurious 5-piece ensuite with dbl sinks, glass shower, and free-standing tub. HIGH QUALITY FINISHINGS. ALL countertops are QUARTZ, TRIPLE-paned windows, and 2 covered patios. The low-maint. landscaped yard has ROOM FOR A POOL. The undeveloped walkout basement provides an opportunity to customize. Stress-free w/ new home warranty insurance. Fab. Coldstream loc., perfect for outdoor enthusiasts with hiking and bik...