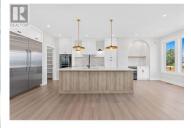

OPEN HOUSE THIS SUN 11AM-1PM. CARRIAGE SIGNATURE HOMES on Middleton Mtn. presents a stunning new 2-storey walkout home, available now at an incredible price with valley views! Approx. 3,454 sqft. with 2,400 sqft. of beautifully crafted living space and an ADDITIONAL 1,054 sqft. UNFINISHED BASEMENT offering suite potential. This home boasts 4 or 5 bedrooms and 3-4 bathrooms. MAIN FLOOR: Enjoy a double attached garage, spacious mudroom, walk-through pantry, den/flex space, and a half bath. The Chef's kitchen is equipped with top-of-the-line Fisher Paykel stainless steel appliances, dbl wide fridge/freezer, dbl wall oven/micro combo, and dishwasher. A large island, stylish dry bar with an archway, floating shelves, and a beverage fridge. Bright living area featuring a stone gas fireplace and high wood-beamed ceilings. SECOND FLOOR: Find 4 large bed., separate laundry room with washer/dryer, and a second 4-piece bath. Primary suite offers a spacious walk-in closet and a luxurious 5-piece ensuite with dbl sinks, glass shower, and free-standing tub. HIGH QUALITY FINISHINGS. ALL countertops are QUARTZ, TRIPLE-paned windows, and 2 covered patios. The low-maint. landscaped yard has ROOM FOR A POOL. The undeveloped walkout basement provides an opportunity to customize. Stress-free w/ new home warranty insurance. Fab. Coldstream loc., perfect for outdoor enthusiasts with hiking and bik...