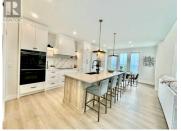

OPEN HOUSE THIS SUN 11AM-1PM. CARRIAGE SIGNATURE HOMES on Middleton Mtn. presents a stunning new 2-storey walkout home, available now at an incredible price with valley views! Approx. 3,454 sqft. with 2,400 sqft. of beautifully crafted living space and an ADDITIONAL 1,054 sqft. UNFINISHED BASEMENT offering suite potential. This home boasts 4 or 5 bedrooms and 3-4 bathrooms. MAIN FLOOR: Enjoy a double attached garage, spacious mudroom, walk-through pantry, den/flex space, and a half bath. The Chef's kitchen is equipped with top-of-the-line Fisher Paykel stainless steel appliances, dbl wide fridge/freezer, dbl wall oven/micro combo, and dishwasher. A large island, stylish dry bar with an archway, floating shelves, and a beverage fridge. Bright living area featuring a stone gas fireplace and high wood-beamed ceilings. SECOND FLOOR: Find 4 large bed., separate laundry room with washer/dryer, and a second 4-piece bath. Primary suite offers a spacious walk-in closet and a luxurious 5-piece ensuite with dbl sinks, glass shower, and free-standing tub. HIGH QUALITY FINISHINGS. ALL countertops are QUARTZ, TRIPLE-paned windows, and 2 covered patios. The low-maint. landscaped yard has ROOM FOR A POOL. The undeveloped walkout basement provides an opportunity to customize. Stress-free w/ new home warranty insurance. Fab. Coldstream loc., perfect for outdoor enthusiasts with hiking and bik...