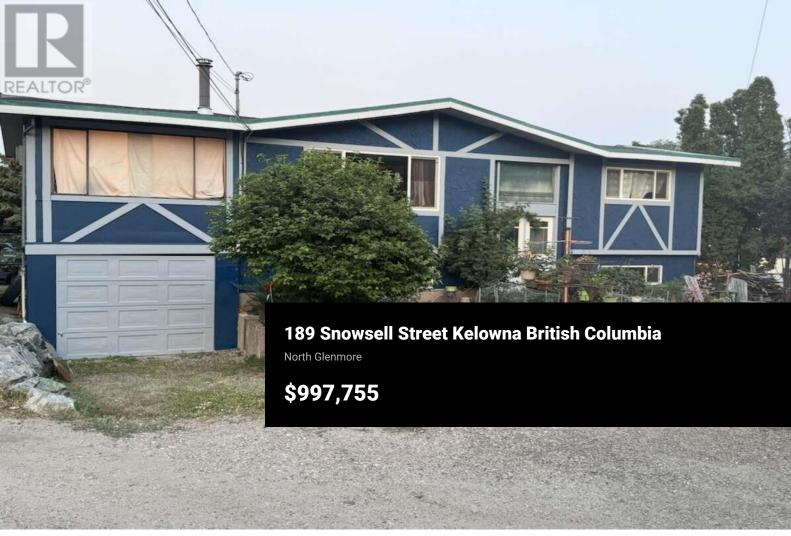

For more information, please click on Brochure button below. A quaint split level home with 4 bedrooms and 2 bathrooms located in a quiet safe neighborhood with a vineyard view. If you're looking for a modern white house this isn't the one! It has lots of diverse colored walls throughout the rooms with an open concept kitchen to dining room and living room. It comes with a lot of natural wood features as well in cabinetry in the kitchens and bathroom, ceiling beams and accents and natural slats on a couple walls. The house has newer windows, light fixtures, flooring, faucets, toilets and paint on the interior and exterior. There is A/C and central vac, a fireplace, single garage and an enclosed deck that is 350 sqft. As well there is an unregistered suite in half of the basement. The home sits on .22 acre lot with a zeroscaped front yard with several bushes, cedars and flower beds, including a flower waterfall tower. The fully enclosed backyard with a 6ft high fence makes it ideal for pets and small children. It has 4 seperate vegetable gardens, berry bushes and 2 fruit and 2 pine trees and 2 sheds complete the backyard. There is room to park an RV and several other vehicles. There are neighbours on either side but a lovely community garden and dog run backs on to the backyard. Local amenities such as a high and elementary school, parks and walking trails, grocery stores