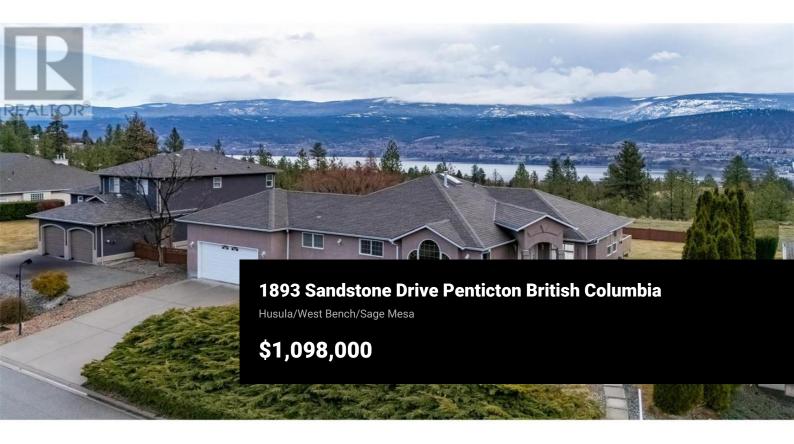

Welcome to an incredible home in a very desirable community in the West Bench area. Enjoy a fabulous view of both lake and mountains from your deck and back yard. This one level rancher is move-in ready with updated baseboards, lighting and fresh paint. An open floor plan offers generous entertaining space. Whether you love to cook or not you will be delighted with the kitchen; plenty of counter space, lots of storage, S/S appliances with gas range and a center island. The hardwood floors show beautifully with a fresh coat of finish. Three spacious bedrooms and 2 full bathrooms provide ample space for a young family or empty nesters. With no one behind you, you will appreciate the quiet enjoyment of the flat fenced yard. A double car garage has high ceilings and mezzanine for storage. This family-oriented development has a large playground, an outdoor hockey rink and the area has access to a large network of trails for hiking and biking. Immediate possession is possible. Measurements taken from the iGuide. (id:6769)