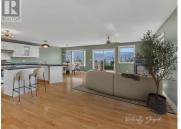

OPEN HOUSE SAT. JULY 26TH 10:30AM-12:30PM. ENTERTAIN IN STYLE IN THIS ONE-LEVEL WALKOUT RANCHER. Set above the city in Penticton's sought-after West Bench neighbourhood, this East-facing rancher offers panoramic views of Okanagan Lake, Munson Mountain, & the city skyline - your own private slice of paradise! This 3 bed, 2 bath home offers over \$30K in recent upgrades & features a bright, open-concept floor plan with hardwood flooring throughout. The spacious living room with gas fireplace, dining area, & a large kitchen with gas stove all take full advantage of the stunning lake views. Step out onto the expansive deck - perfect for entertaining or soaking in the sun. Then wander into the beautifully landscaped, fully fenced backyard ideal for kids, pets, gardening, or simply relaxing - there are endless possibilities here! The comfortable family room adds extra space to unwind, while the generous primary suite features a 5pc ensuite & walk-in closet. Two additional bedrooms, a 4pc main bath, a large laundry room, & a double garage with high ceilings & mezzanine storage complete the package. Located in a quiet, family-friendly community just minutes from Okanagan Lake & downtown Penticton. Residents enjoy access to a large playground, outdoor hockey rink, & nearby trails for walking, biking, & exploring. Bonus No Speculation Tax here! (id:6769)