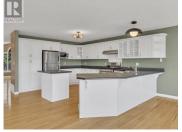

OPEN HOUSE SAT. JULY 26TH 10:30AM-12:30PM. ENTERTAIN IN STYLE IN THIS ONE-LEVEL WALKOUT RANCHER. Set above the city in Penticton's sought-after West Bench neighbourhood, this East-facing rancher offers panoramic views of Okanagan Lake, Munson Mountain, & the city skyline - your own private slice of paradise! This 3 bed, 2 bath home offers over \$30K in recent upgrades & features a bright, open-concept floor plan with hardwood flooring throughout. The spacious living room with gas fireplace, dining area, & a large kitchen with gas stove all take full advantage of the stunning lake views. Step out onto the expansive deck - perfect for entertaining or soaking in the sun. Then wander into the beautifully landscaped, fully fenced backyard ideal for kids, pets, gardening, or simply relaxing - there are endless possibilities here! The comfortable family room adds extra space to unwind, while the generous primary suite features a 5pc ensuite & walk-in closet. Two additional bedrooms, a 4pc main bath, a large laundry room, & a double garage with high ceilings & mezzanine storage complete the package. Located in a quiet, family-friendly community just minutes from Okanagan Lake & downtown Penticton. Residents enjoy access to a large playground, outdoor hockey rink, & nearby trails for walking, biking, & exploring. Bonus No Speculation Tax here! (id:6769)