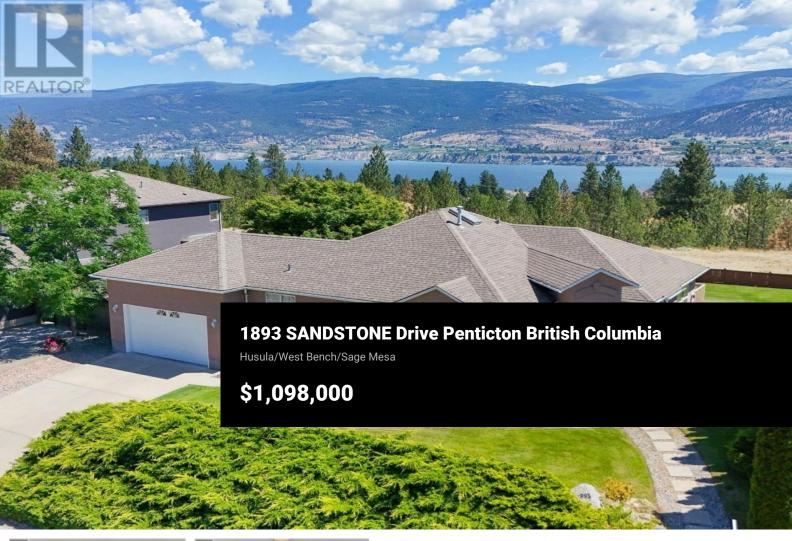

OPEN HOUSE SAT. JULY 26TH 10:30AM-12:30PM. ENTERTAIN IN STYLE IN THIS ONE-LEVEL WALKOUT RANCHER. Set above the city in Penticton's sought-after West Bench neighbourhood, this East-facing rancher offers panoramic views of Okanagan Lake, Munson Mountain, & the city skyline - your own private slice of paradise! This 3 bed, 2 bath home offers over \$30K in recent upgrades & features a bright, open-concept floor plan with hardwood flooring throughout. The spacious living room with gas fireplace, dining area, & a large kitchen with gas stove all take full advantage of the stunning lake views. Step out onto the expansive deck - perfect for entertaining or soaking in the sun. Then wander into the beautifully landscaped, fully fenced backyard ideal for kids, pets, gardening, or simply relaxing - there are endless possibilities here! The comfortable family room adds extra space to unwind, while the generous primary suite features a 5pc ensuite & walk-in closet. Two additional bedrooms, a 4pc main bath, a large laundry room, & a double garage with high ceilings & mezzanine storage complete the package. Located in a quiet, family-friendly community just minutes from Okanagan Lake & downtown Penticton. Residents enjoy access to a large playground, outdoor hockey rink, & nearby trails for walking, biking, & exploring. Bonus No Speculation Tax here! (id:6769)