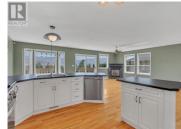

OPEN HOUSE SAT. JULY 26TH 10:30AM-12:30PM. ENTERTAIN IN STYLE IN THIS ONE-LEVEL WALKOUT RANCHER. Set above the city in Penticton's sought-after West Bench neighbourhood, this East-facing rancher offers panoramic views of Okanagan Lake, Munson Mountain, & the city skyline - your own private slice of paradise! This 3 bed, 2 bath home offers over \$30K in recent upgrades & features a bright, open-concept floor plan with hardwood flooring throughout. The spacious living room with gas fireplace, dining area, & a large kitchen with gas stove all take full advantage of the stunning lake views. Step out onto the expansive deck - perfect for entertaining or soaking in the sun. Then wander into the beautifully landscaped, fully fenced backyard ideal for kids, pets, gardening, or simply relaxing - there are endless possibilities here! The comfortable family room adds extra space to unwind, while the generous primary suite features a 5pc ensuite & walk-in closet. Two additional bedrooms, a 4pc main bath, a large laundry room, & a double garage with high ceilings & mezzanine storage complete the package. Located in a quiet, family-friendly community just minutes from Okanagan Lake & downtown Penticton. Residents enjoy access to a large playground, outdoor hockey rink, & nearby trails for walking, biking, & exploring. Bonus No Speculation Tax here! (id:6769)