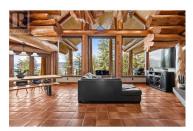

1897 Blind Bay Road, truly a home like no other. Situated on over 2 acres with 320 feet of lakeshore on the renowned Shuswap Lake, this custom Timber Kings log home embodies the west coast chalet Canadian log home that many only dream about. The towering full logs in this home must be seen to experience the calming feeling of being surrounded by nature in a comfortable and cozy atmosphere that only log homes offer. Featuring a towering real stone fireplace on the main level, radiant in-floor heating plus forced air and central air, the home is perfectly climate-controlled. North-facing with the enduring strength of an old-growth forest, it stands unwavering in its stoic, majestic presence. Western exposure captures stunning sunsets over the lake, with lake views filtering through the trees. With 5 bedrooms, 4 bathrooms, and a detached triple garage, this property has ample space for all the toys needed to enjoy this lifestyle--and plenty of room for friends and family to enjoy it with you. Measurements were taken by Matterport, and due to the unique nature of a log home, measurements may vary. Additional plans for a 4-bay garage are also available. New home warranty commenced in 2018 with the builder. Check out the 3D tour and video. (id:6769)