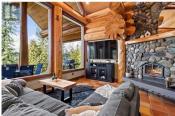

1897 Blind Bay Road, truly a home like no other. Situated on over 2 acres with 320 feet of lakeshore on the renowned Shuswap Lake, this custom Timber Kings log home embodies the west coast chalet Canadian log home that many only dream about. The towering full logs in this home must be seen to experience the calming feeling of being surrounded by nature in a comfortable and cozy atmosphere that only log homes offer. Featuring a towering real stone fireplace on the main level, radiant in-floor heating plus forced air and central air, the home is perfectly climate-controlled. North-facing with the enduring strength of an old-growth forest, it stands unwavering in its stoic, majestic presence. Western exposure captures stunning sunsets over the lake, with lake views filtering through the trees. With 5 bedrooms, 4 bathrooms, and a detached triple garage, this property has ample space for all the toys needed to enjoy this lifestyle--and plenty of room for friends and family to enjoy it with you. Measurements were taken by Matterport, and due to the unique nature of a log home, measurements may vary. Additional plans for a 4-bay garage are also available. New home warranty commenced in 2018 with the builder. Check out the 3D tour and video. (id:6769)