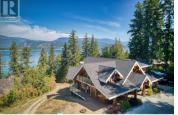

1897 Blind Bay Road, truly a home like no other. Situated on over 2 acres with 320 feet of lakeshore on the renowned Shuswap Lake, this custom Timber Kings log home embodies the west coast chalet Canadian log home that many only dream about. The towering full logs in this home must be seen to experience the calming feeling of being surrounded by nature in a comfortable and cozy atmosphere that only log homes offer. Featuring a towering real stone fireplace on the main level, radiant in-floor heating plus forced air and central air, the home is perfectly climate-controlled. North-facing with the enduring strength of an old-growth forest, it stands unwavering in its stoic, majestic presence. Western exposure captures stunning sunsets over the lake, with lake views filtering through the trees. With 5 bedrooms, 4 bathrooms, and a detached triple garage, this property has ample space for all the toys needed to enjoy this lifestyle--and plenty of room for friends and family to enjoy it with you. Measurements were taken by Matterport, and due to the unique nature of a log home, measurements may vary. Additional plans for a 4-bay garage are also available. New home warranty commenced in 2018 with the builder. Check out the 3D tour and video. (id:6769)