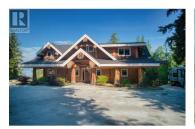

1897 Blind Bay Road, truly a home like no other. Situated on over 2 acres with 320 feet of lakeshore on the renowned Shuswap Lake, this custom Timber Kings log home embodies the west coast chalet Canadian log home that many only dream about. The towering full logs in this home must be seen to experience the calming feeling of being surrounded by nature in a comfortable and cozy atmosphere that only log homes offer. Featuring a towering real stone fireplace on the main level, radiant in-floor heating plus forced air and central air, the home is perfectly climate-controlled. North-facing with the enduring strength of an old-growth forest, it stands unwavering in its stoic, majestic presence. Western exposure captures stunning sunsets over the lake, with lake views filtering through the trees. With 5 bedrooms, 4 bathrooms, and a detached triple garage, this property has ample space for all the toys needed to enjoy this lifestyle--and plenty of room for friends and family to enjoy it with you. Measurements were taken by Matterport, and due to the unique nature of a log home, measurements may vary. Additional plans for a 4-bay garage are also available. New home warranty commenced in 2018 with the builder. Check out the 3D tour and video. (id:6769)