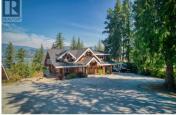

1897 Blind Bay Road, truly a home like no other. Situated on over 2 acres with 320 feet of lakeshore on the renowned Shuswap Lake, this custom Timber Kings log home embodies the west coast chalet Canadian log home that many only dream about. The towering full logs in this home must be seen to experience the calming feeling of being surrounded by nature in a comfortable and cozy atmosphere that only log homes offer. Featuring a towering real stone fireplace on the main level, radiant in-floor heating plus forced air and central air, the home is perfectly climate-controlled. North-facing with the enduring strength of an old-growth forest, it stands unwavering in its stoic, majestic presence. Western exposure captures stunning sunsets over the lake, with lake views filtering through the trees. With 5 bedrooms, 4 bathrooms, and a detached triple garage, this property has ample space for all the toys needed to enjoy this lifestyle--and plenty of room for friends and family to enjoy it with you. Measurements were taken by Matterport, and due to the unique nature of a log home, measurements may vary. Additional plans for a 4-bay garage are also available. New home warranty commenced in 2018 with the builder. Check out the 3D tour and video. (id:6769)