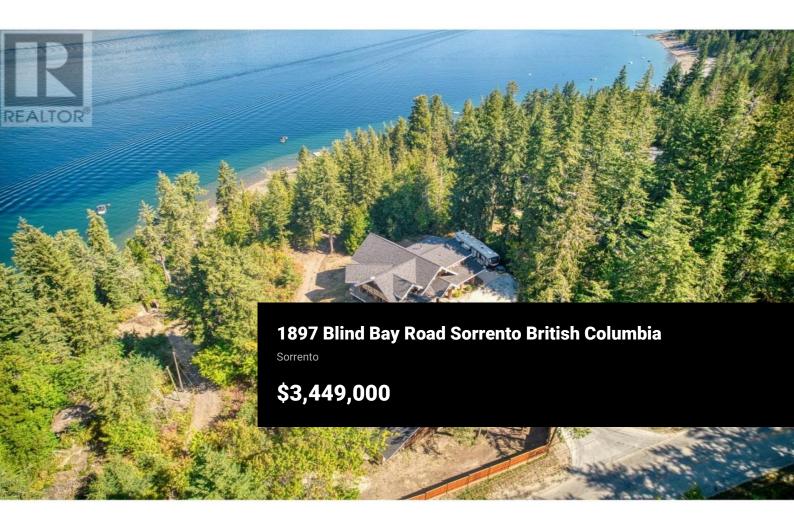

1897 Blind Bay Road, truly a home like no other. Situated on over 2 acres with 320 feet of lakeshore on the renowned Shuswap Lake, this custom Timber Kings log home embodies the west coast chalet Canadian log home that many only dream about. The towering full logs in this home must be seen to experience the calming feeling of being surrounded by nature in a comfortable and cozy atmosphere that only log homes offer. Featuring a towering real stone fireplace on the main level, radiant in-floor heating plus forced air and central air, the home is perfectly climate-controlled. North-facing with the enduring strength of an old-growth forest, it stands unwavering in its stoic, majestic presence. Western exposure captures stunning sunsets over the lake, with lake views filtering through the trees. With 5 bedrooms, 4 bathrooms, and a detached triple garage, this property has ample space for all the toys needed to enjoy this lifestyle--and plenty of room for friends and family to enjoy it with you. Measurements were taken by Matterport, and due to the unique nature of a log home, measurements may vary. Additional plans for a 4-bay garage are also available. New home warranty commenced in 2018 with the builder. Check out the 3D tour and video. (id:6769)