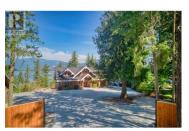

1897 Blind Bay Road, truly a home like no other. Situated on over 2 acres with 320 feet of lakeshore on the renowned Shuswap Lake, this custom Timber Kings log home embodies the west coast chalet Canadian log home that many only dream about. The towering full logs in this home must be seen to experience the calming feeling of being surrounded by nature in a comfortable and cozy atmosphere that only log homes offer. Featuring a towering real stone fireplace on the main level, radiant in-floor heating plus forced air and central air, the home is perfectly climate-controlled. North-facing with the enduring strength of an old-growth forest, it stands unwavering in its stoic, majestic presence. Western exposure captures stunning sunsets over the lake, with lake views filtering through the trees. With 5 bedrooms, 4 bathrooms, and a detached triple garage, this property has ample space for all the toys needed to enjoy this lifestyle--and plenty of room for friends and family to enjoy it with you. Measurements were taken by Matterport, and due to the unique nature of a log home, measurements may vary. Additional plans for a 4-bay garage are also available. New home warranty commenced in 2018 with the builder. Check out the 3D tour and video. (id:6769)