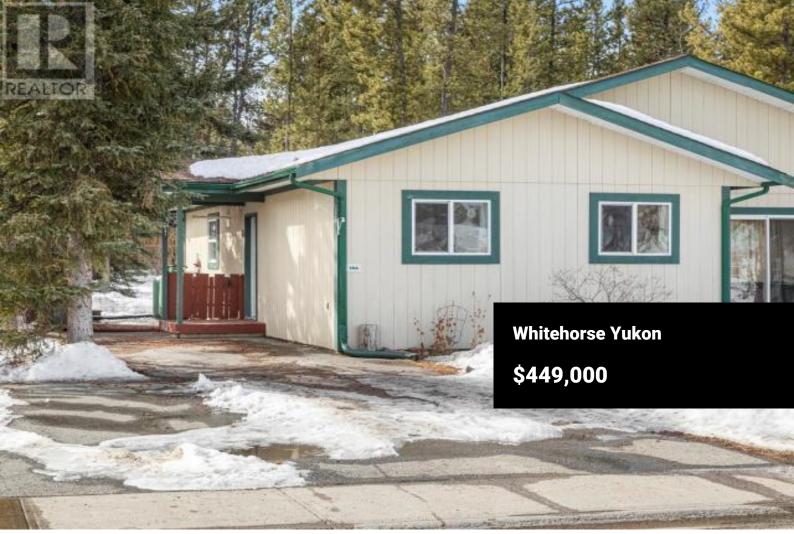

R

Cozy & Affordable single level living in Copper Ridge. This 2-bedroom duplex style condominium has no condo fees or meetings required. The layout offers a large entryway with space for bench seating and open concept living-kitchendining area with south facing windows & patio doors. The bright living area overlooks the spacious back yard that backs onto greenspace. Additional features: double paved driveway, crawlspace for storage/access, propane furnace, newer paint and some upgraded flooring. Great option for young couple entering the market or retiree wanting to downsize to one level. (id:6769)