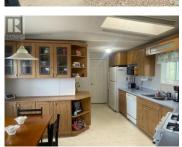

\$225,000

With beautiful views of Shuswap Lake, this 2 Bed/2 Bath home in desirable Deer Ridge Estates 55+ MHP awaits you! Open style Kitchen has skylight and dining area with large window presenting that outstanding view. Bright, spacious Living Room with built-in cabinetry and decorative etched glass separating it from the Dining area also has windows that showcase the lake views. Primary Bedroom has full 4 pc Ensuite with jetted tub, as well as a Walkin Closet. Secondary Bedroom with bayed window is at the opposite end of the home, with the 4 pc Main Bath right outside its door. Main Entrance opens into Living Room, but there is a second Entrance through the combination Laundry/Mud Room. Both Entrances open out on to the lake view Patio with convenient storage Shed at one end. Open parking for 2 vehicles on the gravel driveway. One pet up to a maximum of 10 kg is permitted With Approval and signed Pet Agreement. Located roughly half way between Calgary and Vancouver, it's 30 minutes or less to Salmon Arm or an hour to Kamloops. Come see what retirement living in the Shuswap can be! (id:6769)