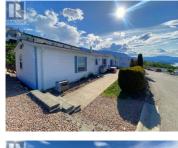

\$225,000

With beautiful views of Shuswap Lake, this 2 Bed/2 Bath home in desirable Deer Ridge Estates 55+ MHP awaits you! Open style Kitchen has skylight and dining area with large window presenting that outstanding view. Bright, spacious Living Room with built-in cabinetry and decorative etched glass separating it from the Dining area also has windows that showcase the lake views. Primary Bedroom has full 4 pc Ensuite with jetted tub, as well as a Walkin Closet. Secondary Bedroom with bayed window is at the opposite end of the home, with the 4 pc Main Bath right outside its door. Main Entrance opens into Living Room, but there is a second Entrance through the combination Laundry/Mud Room. Both Entrances open out on to the lake view Patio with convenient storage Shed at one end. Open parking for 2 vehicles on the gravel driveway. One pet up to a maximum of 10 kg is permitted With Approval and signed Pet Agreement. Located roughly half way between Calgary and Vancouver, it's 30 minutes or less to Salmon Arm or an hour to Kamloops. Come see what retirement living in the Shuswap can be! (id:6769)