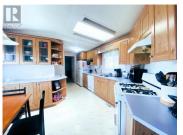

SHUSWAP RETIREMENT LIVING AWAITS! Welcome to #19 a 2 Bed / 2 Bath manufactured home boasting expansive views of Shuswap Lake, located in desirable Deer Ridge Estates 55+ MHP. This 938 square foot Winalta Ridgewood single-wide home has a functional layout for a relaxing lifestyle. Roomy Kitchen with skylight has plenty of cabinetry and counter space and is open to Dining Area with large lake-view window. Etched glass wall divider gives an open feel between Dining and Living Rooms. Arched window in the bright, spacious Living Room with built-ins also showcases the panoramic lake and mountain views. Primary Bedroom has full 4 pc Ensuite with jetted tub, a Walk-in Closet, and of course: a lakeview window! 2nd Bedroom with bay window is at the opposite end of home, with a 4 pc Bathroom right beside it. Main Entrance opens into Living Room, and 2nd Entrance into the combination Laundry/Mud Room. Both Entrances lead out to a concrete lake view Patio: the perfect place to enjoy your morning coffee, or an evening glass of wine. At the end of the patio, find a convenient storage Shed. Open parking for 2 vehicles on the gravel driveway. Easy care landscaping. Pets allowed with restrictions. Deer Ridge Estates offers an excellent situation for seasonal or year-round living. Easy access to the TCH and just minutes to Golf, Beaches, Marinas, Trails and Amenities. Located roughly half ...