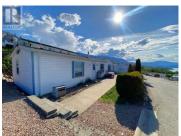

SHUSWAP RETIREMENT LIVING AWAITS! Welcome to #19 a 2 Bed / 2 Bath manufactured home boasting expansive views of Shuswap Lake, located in desirable Deer Ridge Estates 55+ MHP. This 938 square foot Winalta Ridgewood single-wide home has a functional layout for a relaxing lifestyle. Roomy Kitchen with skylight has plenty of cabinetry and counter space and is open to Dining Area with large lake-view window. Etched glass wall divider gives an open feel between Dining and Living Rooms. Arched window in the bright, spacious Living Room with built-ins also showcases the panoramic lake and mountain views. Primary Bedroom has full 4 pc Ensuite with jetted tub, a Walk-in Closet, and of course: a lakeview window! 2nd Bedroom with bay window is at the opposite end of home, with a 4 pc Bathroom right beside it. Main Entrance opens into Living Room, and 2nd Entrance into the combination Laundry/Mud Room. Both Entrances lead out to a concrete lake view Patio: the perfect place to enjoy your morning coffee, or an evening glass of wine. At the end of the patio, find a convenient storage Shed. Open parking for 2 vehicles on the gravel driveway. Easy care landscaping. Pets allowed with restrictions. Deer Ridge Estates offers an excellent situation for seasonal or year-round living. Easy access to the TCH and just minutes to Golf, Beaches, Marinas, Trails and Amenities. Located roughly half ...