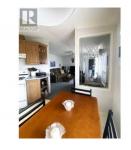

SHUSWAP RETIREMENT LIVING AWAITS! Welcome to #19 a 2 Bed / 2 Bath manufactured home boasting expansive views of Shuswap Lake, located in desirable Deer Ridge Estates 55+ MHP. This 938 square foot Winalta Ridgewood single-wide home has a functional layout for a relaxing lifestyle. Roomy Kitchen with skylight has plenty of cabinetry and counter space and is open to Dining Area with large lake-view window. Etched glass wall divider gives an open feel between Dining and Living Rooms. Arched window in the bright, spacious Living Room with built-ins also showcases the panoramic lake and mountain views. Primary Bedroom has full 4 pc Ensuite with jetted tub, a Walk-in Closet, and of course: a lakeview window! 2nd Bedroom with bay window is at the opposite end of home, with a 4 pc Bathroom right beside it. Main Entrance opens into Living Room, and 2nd Entrance into the combination Laundry/Mud Room. Both Entrances lead out to a concrete lake view Patio: the perfect place to enjoy your morning coffee, or an evening glass of wine. At the end of the patio, find a convenient storage Shed. Open parking for 2 vehicles on the gravel driveway. Easy care landscaping. Pets allowed with restrictions. Deer Ridge Estates offers an excellent situation for seasonal or year-round living. Easy access to the TCH and just minutes to Golf, Beaches, Marinas, Trails and Amenities. Located roughly half ...