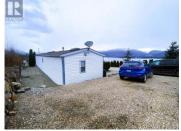

SHUSWAP RETIREMENT LIVING AWAITS! Welcome to #19 a 2 Bed / 2 Bath manufactured home boasting expansive views of Shuswap Lake, located in desirable Deer Ridge Estates 55+ MHP. This 938 square foot Winalta Ridgewood single-wide home has a functional layout for a relaxing lifestyle. Roomy Kitchen with skylight has plenty of cabinetry and counter space and is open to Dining Area with large lake-view window. Etched glass wall divider gives an open feel between Dining and Living Rooms. Arched window in the bright, spacious Living Room with built-ins also showcases the panoramic lake and mountain views. Primary Bedroom has full 4 pc Ensuite with jetted tub, a Walk-in Closet, and of course: a lakeview window! 2nd Bedroom with bay window is at the opposite end of home, with a 4 pc Bathroom right beside it. Main Entrance opens into Living Room, and 2nd Entrance into the combination Laundry/Mud Room. Both Entrances lead out to a concrete lake view Patio: the perfect place to enjoy your morning coffee, or an evening glass of wine. At the end of the patio, find a convenient storage Shed. Open parking for 2 vehicles on the gravel driveway. Easy care landscaping. Pets allowed with restrictions. Deer Ridge Estates offers an excellent situation for seasonal or year-round living. Easy access to the TCH and just minutes to Golf, Beaches, Marinas, Trails and Amenities. Located roughly half ...