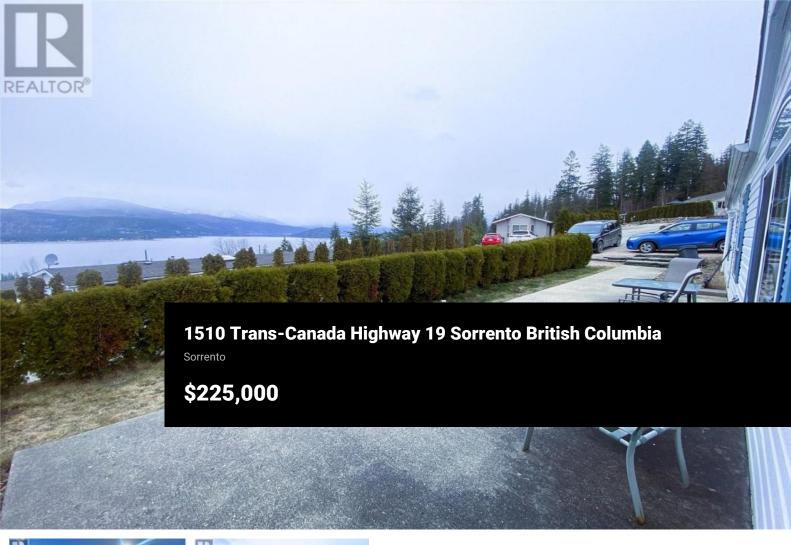

SHUSWAP RETIREMENT LIVING AWAITS! Welcome to #19 a 2 Bed / 2 Bath manufactured home boasting expansive views of Shuswap Lake, located in desirable Deer Ridge Estates 55+ MHP. This 938 square foot Winalta Ridgewood single-wide home has a functional layout for a relaxing lifestyle. Roomy Kitchen with skylight has plenty of cabinetry and counter space and is open to Dining Area with large lake-view window. Etched glass wall divider gives an open feel between Dining and Living Rooms. Arched window in the bright, spacious Living Room with built-ins also showcases the panoramic lake and mountain views. Primary Bedroom has full 4 pc Ensuite with jetted tub, a Walk-in Closet, and of course: a lakeview window! 2nd Bedroom with bay window is at the opposite end of home, with a 4 pc Bathroom right beside it. Main Entrance opens into Living Room, and 2nd Entrance into the combination Laundry/Mud Room. Both Entrances lead out to a concrete lake view Patio: the perfect place to enjoy your morning coffee, or an evening glass of wine. At the end of the patio, find a convenient storage Shed. Open parking for 2 vehicles on the gravel driveway. Easy care landscaping. Pets allowed with restrictions. Deer Ridge Estates offers an excellent situation for seasonal or year-round living. Easy access to the TCH and just minutes to Golf, Beaches, Marinas, Trails and Amenities. Located roughly half ...