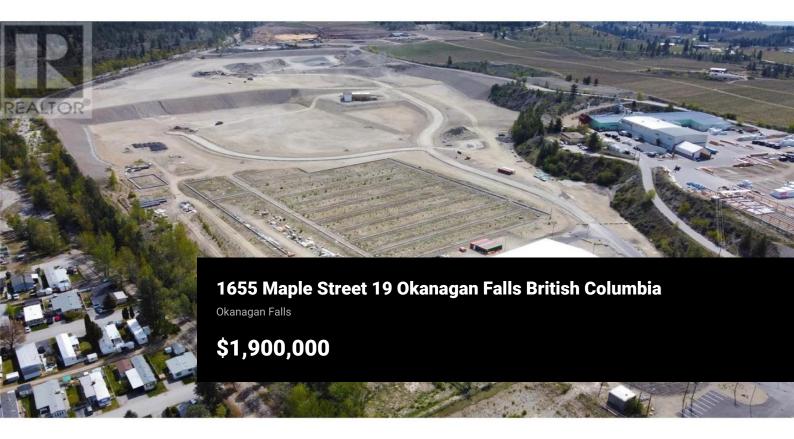

Investment property for sale! Opportunity to purchase a tenanted 2.74 acre industrial lot in the South Okanagan's newest & largest industrial Business Park. Consisting of over 114 acres with 20 proposed strata lots, Avery Business Park offers shovel ready lots ranging from 2.5 to 10 acres. Located only 12 minutes from Penticton, less than 1 km off Highway 97, and close to other major highway access points including the US border, Avery Business Park is strategically and conveniently located in the heart of the South Okanagan. Lot 19 offers an investor a 6.6% cap rate on average rental income plus significant upside on the future sale of the lot by way of an option to purchase in the tenant's lease - contact listing agents for more details. (id:6769)