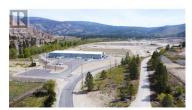

Investment property for sale! Opportunity to purchase a tenanted 2.74 acre industrial lot in the South Okanagan's newest & largest industrial Business Park. Consisting of over 114 acres with 20 proposed strata lots, Avery Business Park offers shovel ready lots ranging from 2.5 to 10 acres. Located only 12 minutes from Penticton, less than 1 km off Highway 97, and close to other major highway access points including the US border, Avery Business Park is strategically and conveniently located in the heart of the South Okanagan. Lot 19 offers an investor a 6.6% cap rate on average rental income plus significant upside on the future sale of the lot by way of an option to purchase in the tenant's lease - contact listing agents for more details. (id:6769)