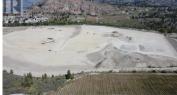

Investment property for sale! Opportunity to purchase a tenanted 2.74 acre industrial lot in the South Okanagan's newest & largest industrial Business Park. Consisting of over 114 acres with 20 proposed strata lots, Avery Business Park offers shovel ready lots ranging from 2.5 to 10 acres. Located only 12 minutes from Penticton, less than 1 km off Highway 97, and close to other major highway access points including the US border, Avery Business Park is strategically and conveniently located in the heart of the South Okanagan. Lot 19 offers an investor a 6.6% cap rate on average rental income plus significant upside on the future sale of the lot by way of an option to purchase in the tenant's lease - contact listing agents for more details. (id:6769)