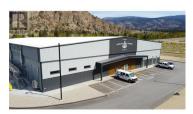

Investment property for sale! Opportunity to purchase a tenanted 2.74 acre industrial lot in the South Okanagan's newest & largest industrial Business Park. Consisting of over 114 acres with 20 proposed strata lots, Avery Business Park offers shovel ready lots ranging from 2.5 to 10 acres. Located only 12 minutes from Penticton, less than 1 km off Highway 97, and close to other major highway access points including the US border, Avery Business Park is strategically and conveniently located in the heart of the South Okanagan. Lot 19 offers an investor a 6.6% cap rate on average rental income plus significant upside on the future sale of the lot by way of an option to purchase in the tenant's lease - contact listing agents for more details. (id:6769)