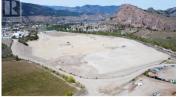

Investment property for sale! Opportunity to purchase a tenanted 2.74 acre industrial lot in the South Okanagan's newest & largest industrial Business Park. Consisting of over 114 acres with 20 proposed strata lots, Avery Business Park offers shovel ready lots ranging from 2.5 to 10 acres. Located only 12 minutes from Penticton, less than 1 km off Highway 97, and close to other major highway access points including the US border, Avery Business Park is strategically and conveniently located in the heart of the South Okanagan. Lot 19 offers an investor a 6.6% cap rate on average rental income plus significant upside on the future sale of the lot by way of an option to purchase in the tenant's lease - contact listing agents for more details. (id:6769)