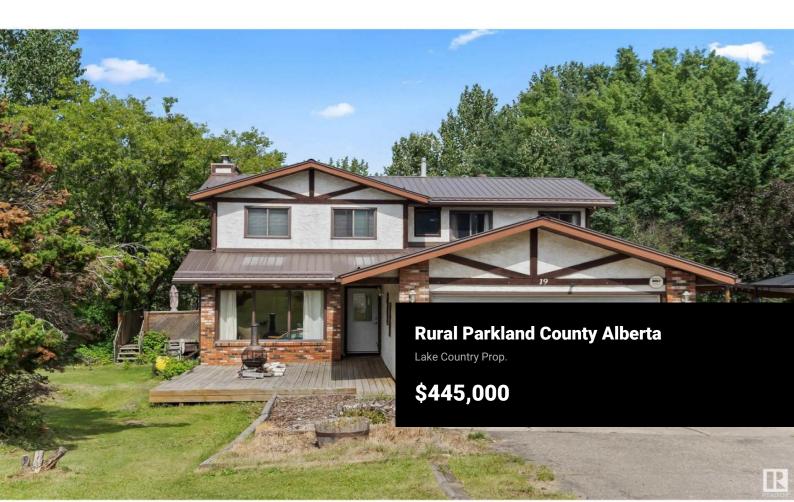

2228 Parkland

With classic architecture & a prime location, this 2 storey home offers a perfect blend of nature & comfort, and is ready to be transformed into your ideal sanctuary. Set at the back of an enclosed road, nestled against a serene lush green space with tranquil pond just beyond, you'll discover over 3000 sq ft of functional living space, including the unfinished basement, with loads of storage & the option for a 5th bedroom & flex space. The main floor unites a huge den/library/office with a living room, featuring stone-faced wood-burning fireplace, contemporary dining room accessed via double glass doors or from the kitchen with breakfast nook giving direct access to the private back yard, while the mudroom & laundry room are just off the attached double garage. Private quarters upstairs include 3 bedrooms serviced by a 4pc bathroom, and the massive primary retreat with walk-in closet & 4pc ensuite. Back, side & front decks are all ideal for entertaining, & parents will love the Blueberrry school district! (id:6769)