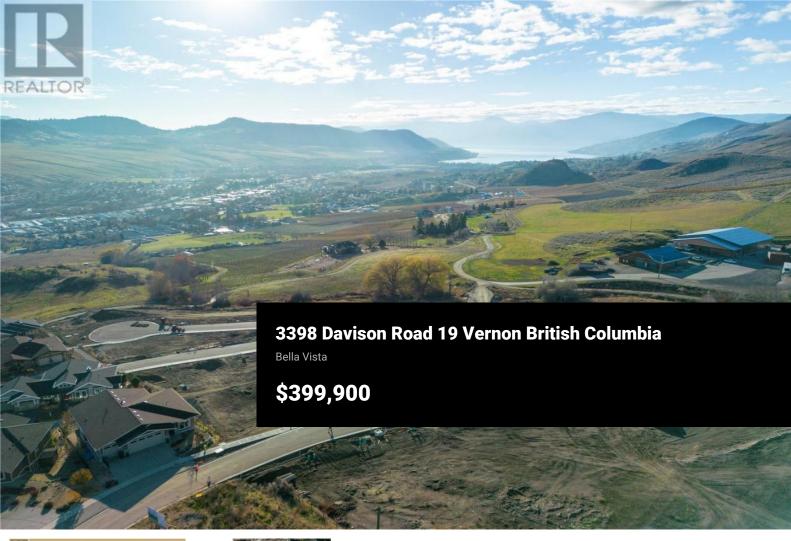

Turtle Mountain provides incredible Okanagan Lake and valley views. Live within the amazing nature Vernon has to offer while being only steps away from local amenities and the city's core. Enjoy also the Grey Canal hiking trail and mesmerizing Bella Vista views, world famous beaches, award winning wineries and spectacular golf courses. They are only minutes away! Tassie Creek Estate has been created to help celebrate all that this region has to offer. A stunning 5 acre park with all its beauty compliments the estate's area and outdoor living. Build your dream home the way you want with the builder you desire. Choose a customized layout, and take 20 months to build. The possibilities of this property are endless. (id:6769)