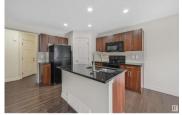

One look will do! Welcome home to this wonderful freshly painted half duplex. The open floor plan features a spacious main floor with hardwood floors. As soon as you enter you are greeted by a large entrance and a 2-piece main bath. The kitchen has a large island, plenty of cabinets, Black appliances and a corner pantry. The dining area features sliding doors to the deck and backyard. Bright and spacious living room has pot lights. Upstairs has 3 bedrooms with the primary bedroom that holds a king-size bed & a 3 piece ensuite, the other 2 bedrooms can hold queen beds, the 4 piece bathroom has lots of counter space and completing this floor is your laundry room. Located close to all amenities. A must to see!! (id:6769)