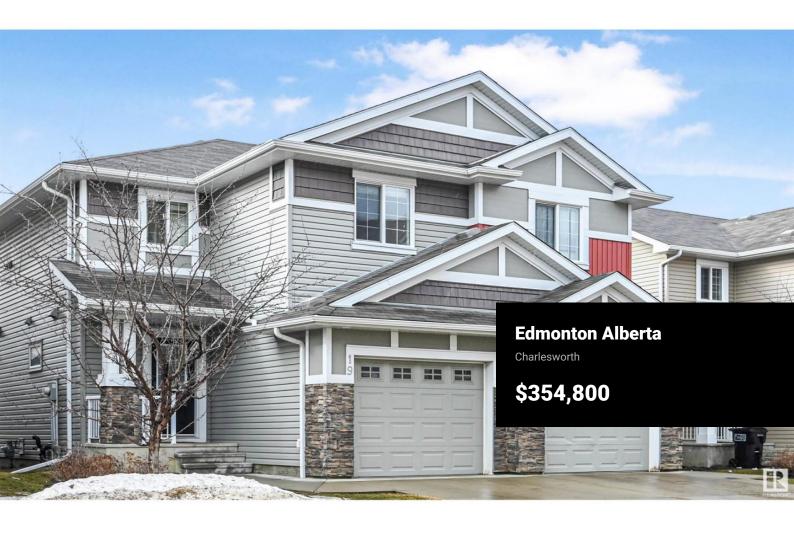

One look will do! Welcome home to this wonderful freshly painted half duplex. The open floor plan features a spacious main floor with hardwood floors. As soon as you enter you are greeted by a large entrance and a 2-piece main bath. The kitchen has a large island, plenty of cabinets, Black appliances and a corner pantry. The dining area features sliding doors to the deck and backyard. Bright and spacious living room has pot lights. Upstairs has 3 bedrooms with the primary bedroom that holds a king-size bed & a 3 piece ensuite, the other 2 bedrooms can hold queen beds, the 4 piece bathroom has lots of counter space and completing this floor is your laundry room. Located close to all amenities. A must to see!! (id:6769)