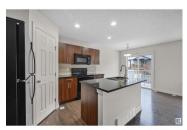

One look will do! Welcome home to this wonderful freshly painted half duplex. The open floor plan features a spacious main floor with hardwood floors. As soon as you enter you are greeted by a large entrance and a 2-piece main bath. The kitchen has a large island, plenty of cabinets, Black appliances and a corner pantry. The dining area features sliding doors to the deck and backyard. Bright and spacious living room has pot lights. Upstairs has 3 bedrooms with the primary bedroom that holds a king-size bed & a 3 piece ensuite, the other 2 bedrooms can hold queen beds, the 4 piece bathroom has lots of counter space and completing this floor is your laundry room. Located close to all amenities. A must to see!! (id:6769)