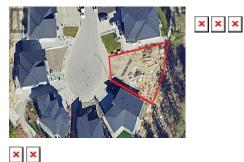

830 Westview Way 19 West Kelowna British Columbia West Kelowna Estates \$420,000

Ab

Build your desired residence on this flat lot located in the Keefe Creek subdivision, Westview Way in West Kelowna Estates, 5 kms from downtown Kelowna City Park. The flat building surface is ready for your vision. This lot provides developers with the freedom to choose their own builder and design their desired home. Enjoy the surrounding nature, as it sits adjacent to the Horizon hiking trail and is close to a number of hiking and biking trails, as well as other recreational activities. The lot is ready for your vision. (id:6769)