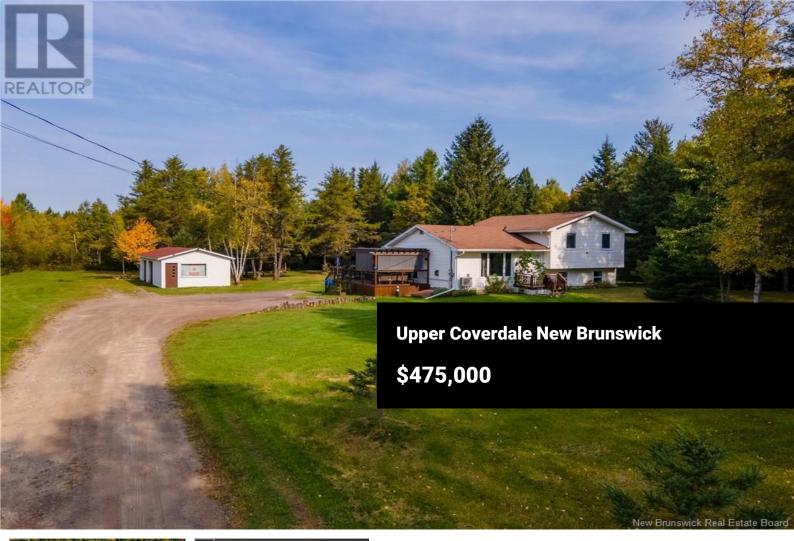

Welcome to your outdoor oasis! This 27 acre property in beautiful Upper Coverdale offers plenty of privacy and is free of road noise. Private trails that are perfect for your ATV or for the hiker/snow shoeing enthusiast bring you around the property and down to the River. The possibilities are endless with this waterfront property. Outside you will also find a double car garage/workshop. Inside the home the main level features a remodeled open concept kitchen/living area with patio doors leading to the deck with beautiful pergola. The second level has three bedrooms including a primary bedroom with walk in closet the family bathroom. The lower level offers a mudroom and another room with a large window perfect for a home office or fourth bedroom and a newly finished family room and a two piece bath. The 4th level is unfinished but offers plenty of storage and a laundry area. Just a 12 minute drive to Riverview and a 5 minute drive to Salisbury. Enjoy country living while being close to many amenities. Assesment and property taxes for the second PID (05041454) are \$24,000 (assesment) and \$406.66 (taxes) for 2024. (id:6769)