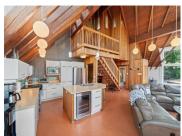

R29//Falcon Lake/Mid-Century Modern, architecturally-designed, winterized cottage located on a beautiful back tier lot at Falcon Lake. Also included with this unique property is a two bedroom winterized guest cottage and a newer double boathouse. Upon entry into this gorgeous approximately 1750 sq ft. cottage. Recently upgraded kitchen with SS appliances. Wood burning, stone fireplace in living room/diningroom area. Interior is tastefully done finished in a combination of cedar and drywall. Two OS main floor bedrooms both with hardwood flooring. Full four piece upgraded bathroom! Open staircase up to the huge primary bedroom. Three piece ensuite retro bath off the primary bedroom. The soaring metal roof with skylights is very impressive. Property is equipped with a septic field. 512 sq ft two bedroom guest cottage with single attached garage. The guest cottage offers open living room, kitchen areas and two piece bathroom. Newer built, double boathouse with two rail systems to accommodate both your fishing boat and your bow rider run about. Extra features: forced air electric furnace, central air conditioning, property has its own well. The lot is 110 x 150 feet with good privacy. Make your appointment today! (id:6769)