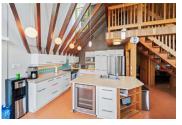

R29//Falcon Lake/Mid-Century Modern, architecturally-designed, winterized cottage located on a beautiful back tier lot at Falcon Lake. Also included with this unique property is a two bedroom winterized guest cottage and a newer double boathouse. Upon entry into this gorgeous approximately 1750 sq ft. cottage. Recently upgraded kitchen with SS appliances. Wood burning, stone fireplace in living room/diningroom area. Interior is tastefully done finished in a combination of cedar and drywall. Two OS main floor bedrooms both with hardwood flooring. Full four piece upgraded bathroom! Open staircase up to the huge primary bedroom. Three piece ensuite retro bath off the primary bedroom. The soaring metal roof with skylights is very impressive. Property is equipped with a septic field. 512 sq ft two bedroom guest cottage with single attached garage. The guest cottage offers open living room, kitchen areas and two piece bathroom. Newer built, double boathouse with two rail systems to accommodate both your fishing boat and your bow rider run about. Extra features: forced air electric furnace, central air conditioning, property has its own well. The lot is 110 x 150 feet with good privacy. Make your appointment today! (id:6769)