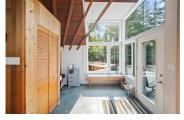

R29//Falcon Lake/Mid-Century Modern, architecturally-designed, winterized cottage located on a beautiful back tier lot at Falcon Lake. Also included with this unique property is a two bedroom winterized guest cottage and a newer double boathouse. Upon entry into this gorgeous approximately 1750 sq ft. cottage. Recently upgraded kitchen with SS appliances. Wood burning, stone fireplace in living room/diningroom area. Interior is tastefully done finished in a combination of cedar and drywall. Two OS main floor bedrooms both with hardwood flooring. Full four piece upgraded bathroom! Open staircase up to the huge primary bedroom. Three piece ensuite retro bath off the primary bedroom. The soaring metal roof with skylights is very impressive. Property is equipped with a septic field. 512 sq ft two bedroom guest cottage with single attached garage. The guest cottage offers open living room, kitchen areas and two piece bathroom. Newer built, double boathouse with two rail systems to accommodate both your fishing boat and your bow rider run about. Extra features: forced air electric furnace, central air conditioning, property has its own well. The lot is 110 x 150 feet with good privacy. Make your appointment today! (id:6769)