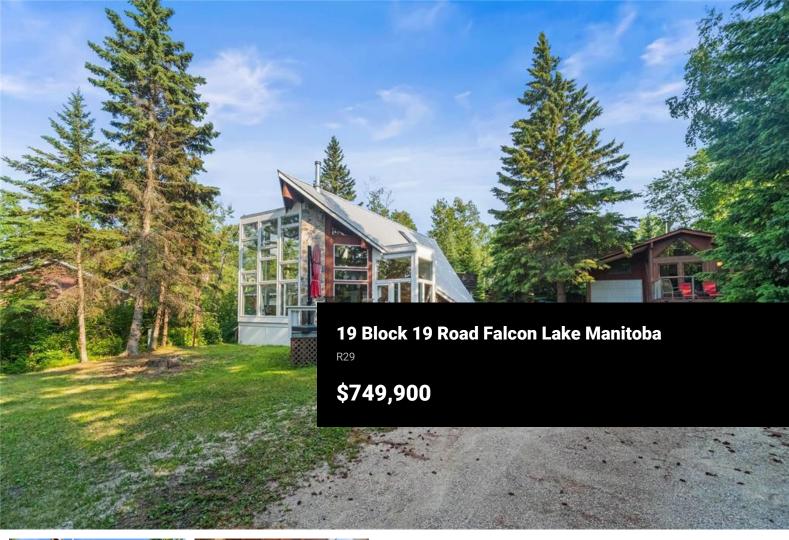

R29//Falcon Lake/Mid-Century Modern, architecturally-designed, winterized cottage located on a beautiful back tier lot at Falcon Lake. Also included with this unique property is a two bedroom winterized guest cottage and a newer double boathouse. Upon entry into this gorgeous approximately 1750 sq ft. cottage. Recently upgraded kitchen with SS appliances. Wood burning, stone fireplace in living room/diningroom area. Interior is tastefully done finished in a combination of cedar and drywall. Two OS main floor bedrooms both with hardwood flooring. Full four piece upgraded bathroom! Open staircase up to the huge primary bedroom. Three piece ensuite retro bath off the primary bedroom. The soaring metal roof with skylights is very impressive. Property is equipped with a septic field. 512 sq ft two bedroom guest cottage with single attached garage. The guest cottage offers open living room, kitchen areas and two piece bathroom. Newer built, double boathouse with two rail systems to accommodate both your fishing boat and your bow rider run about. Extra features: forced air electric furnace, central air conditioning, property has its own well. The lot is 110 x 150 feet with good privacy. Make your appointment today! (id:6769)