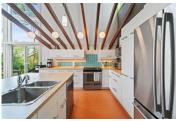

R29//Falcon Lake/Mid-Century Modern, architecturally-designed, winterized cottage located on a beautiful back tier lot at Falcon Lake. Also included with this unique property is a two bedroom winterized guest cottage and a newer double boathouse. Upon entry into this gorgeous approximately 1750 sq ft. cottage. Recently upgraded kitchen with SS appliances. Wood burning, stone fireplace in living room/diningroom area. Interior is tastefully done finished in a combination of cedar and drywall. Two OS main floor bedrooms both with hardwood flooring. Full four piece upgraded bathroom! Open staircase up to the huge primary bedroom. Three piece ensuite retro bath off the primary bedroom. The soaring metal roof with skylights is very impressive. Property is equipped with a septic field. 512 sq ft two bedroom guest cottage with single attached garage. The guest cottage offers open living room, kitchen areas and two piece bathroom. Newer built, double boathouse with two rail systems to accommodate both your fishing boat and your bow rider run about. Extra features: forced air electric furnace, central air conditioning, property has its own well. The lot is 110 x 150 feet with good privacy. Make your appointment today! (id:6769)