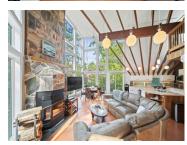

R29//Falcon Lake/Mid-Century Modern, architecturally-designed, winterized cottage located on a beautiful back tier lot at Falcon Lake. Also included with this unique property is a two bedroom winterized guest cottage and a newer double boathouse. Upon entry into this gorgeous approximately 1750 sq ft. cottage. Recently upgraded kitchen with SS appliances. Wood burning, stone fireplace in living room/diningroom area. Interior is tastefully done finished in a combination of cedar and drywall. Two OS main floor bedrooms both with hardwood flooring. Full four piece upgraded bathroom! Open staircase up to the huge primary bedroom. Three piece ensuite retro bath off the primary bedroom. The soaring metal roof with skylights is very impressive. Property is equipped with a septic field. 512 sq ft two bedroom guest cottage with single attached garage. The guest cottage offers open living room, kitchen areas and two piece bathroom. Newer built, double boathouse with two rail systems to accommodate both your fishing boat and your bow rider run about. Extra features: forced air electric furnace, central air conditioning, property has its own well. The lot is 110 x 150 feet with good privacy. Make your appointment today! (id:6769)