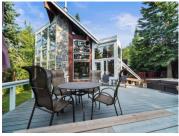

R29//Falcon Lake/Mid-Century Modern, architecturally-designed, winterized cottage located on a beautiful back tier lot at Falcon Lake. Also included with this unique property is a two bedroom winterized guest cottage and a newer double boathouse. Upon entry into this gorgeous approximately 1750 sq ft. cottage. Recently upgraded kitchen with SS appliances. Wood burning, stone fireplace in living room/diningroom area. Interior is tastefully done finished in a combination of cedar and drywall. Two OS main floor bedrooms both with hardwood flooring. Full four piece upgraded bathroom! Open staircase up to the huge primary bedroom. Three piece ensuite retro bath off the primary bedroom. The soaring metal roof with skylights is very impressive. Property is equipped with a septic field. 512 sq ft two bedroom guest cottage with single attached garage. The guest cottage offers open living room, kitchen areas and two piece bathroom. Newer built, double boathouse with two rail systems to accommodate both your fishing boat and your bow rider run about. Extra features: forced air electric furnace, central air conditioning, property has its own well. The lot is 110 x 150 feet with good privacy. Make your appointment today! (id:6769)