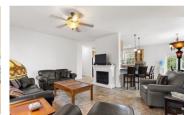

## \$1,198,500

You'll fall in love with this gorgeous 2,748 sq ft country-style cottage found on the sunny southwest-facing shores of Rizzie Beach, Wabamun Lake. The large 1/4 acre pie-shaped lot 150 ft long provides 100ft of width at the front and 50 ft of beachfront. The main floor boasts a spacious living room, a dining area, a rustic kitchen with S/S appliances, granite countertops and natural solid wood cabinets and a beautiful bright sunroom surrounded by windows, all with scenic lake views. The primary bdrm includes an en-suite bath, complemented by two additional bdrms and two full baths. The upper floor offers a separate guest suite with a full kitchen and open living room, two more bdrms, and a 3pc bath providing extra space for family or guests. The property includes an oversized attached double garage, a second detached double garage, a secondary guest house with a bdrm, loft and 2-pc bath and a spacious deck that leads down to the patio with a firepit all surrounded by the beautifully landscaped grounds. (id:6769)