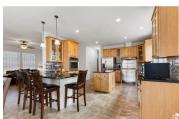

## \$1,198,500

You'll fall in love with this gorgeous 2,748 sq ft country-style cottage found on the sunny southwest-facing shores of Rizzie Beach, Wabamun Lake. The large 1/4 acre pie-shaped lot 150 ft long provides 100ft of width at the front and 50 ft of beachfront. The main floor boasts a spacious living room, a dining area, a rustic kitchen with S/S appliances, granite countertops and natural solid wood cabinets and a beautiful bright sunroom surrounded by windows, all with scenic lake views. The primary bdrm includes an en-suite bath, complemented by two additional bdrms and two full baths. The upper floor offers a separate guest suite with a full kitchen and open living room, two more bdrms, and a 3pc bath providing extra space for family or guests. The property includes an oversized attached double garage, a second detached double garage, a secondary guest house with a bdrm, loft and 2-pc bath and a spacious deck that leads down to the patio with a firepit all surrounded by the beautifully landscaped grounds. (id:6769)