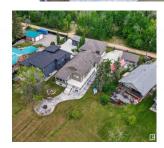

## \$1,198,500

You'll fall in love with this gorgeous 2,748 sq ft country-style cottage found on the sunny southwest-facing shores of Rizzie Beach, Wabamun Lake. The large 1/4 acre pie-shaped lot 150 ft long provides 100ft of width at the front and 50 ft of beachfront. The main floor boasts a spacious living room, a dining area, a rustic kitchen with S/S appliances, granite countertops and natural solid wood cabinets and a beautiful bright sunroom surrounded by windows, all with scenic lake views. The primary bdrm includes an en-suite bath, complemented by two additional bdrms and two full baths. The upper floor offers a separate guest suite with a full kitchen and open living room, two more bdrms, and a 3pc bath providing extra space for family or guests. The property includes an oversized attached double garage, a second detached double garage, a secondary guest house with a bdrm, loft and 2-pc bath and a spacious deck that leads down to the patio with a firepit all surrounded by the beautifully landscaped grounds. (id:6769)