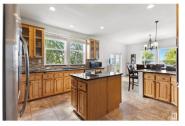

## \$1,198,500

You'll fall in love with this gorgeous 2,748 sq ft country-style cottage found on the sunny southwest-facing shores of Rizzie Beach, Wabamun Lake. The large 1/4 acre pie-shaped lot 150 ft long provides 100ft of width at the front and 50 ft of beachfront. The main floor boasts a spacious living room, a dining area, a rustic kitchen with S/S appliances, granite countertops and natural solid wood cabinets and a beautiful bright sunroom surrounded by windows, all with scenic lake views. The primary bdrm includes an en-suite bath, complemented by two additional bdrms and two full baths. The upper floor offers a separate guest suite with a full kitchen and open living room, two more bdrms, and a 3pc bath providing extra space for family or guests. The property includes an oversized attached double garage, a second detached double garage, a secondary guest house with a bdrm, loft and 2-pc bath and a spacious deck that leads down to the patio with a firepit all surrounded by the beautifully landscaped grounds. (id:6769)