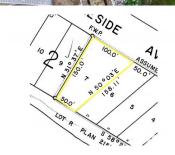

## \$1,198,500

You'll fall in love with this gorgeous 2,748 sq ft country-style cottage found on the sunny southwest-facing shores of Rizzie Beach, Wabamun Lake. The large 1/4 acre pie-shaped lot 150 ft long provides 100ft of width at the front and 50 ft of beachfront. The main floor boasts a spacious living room, a dining area, a rustic kitchen with S/S appliances, granite countertops and natural solid wood cabinets and a beautiful bright sunroom surrounded by windows, all with scenic lake views. The primary bdrm includes an en-suite bath, complemented by two additional bdrms and two full baths. The upper floor offers a separate guest suite with a full kitchen and open living room, two more bdrms, and a 3pc bath providing extra space for family or guests. The property includes an oversized attached double garage, a second detached double garage, a secondary guest house with a bdrm, loft and 2-pc bath and a spacious deck that leads down to the patio with a firepit all surrounded by the beautifully landscaped grounds. (id:6769)