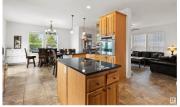

## \$1,198,500

You'll fall in love with this gorgeous 2,748 sq ft country-style cottage found on the sunny southwest-facing shores of Rizzie Beach, Wabamun Lake. The large 1/4 acre pie-shaped lot 150 ft long provides 100ft of width at the front and 50 ft of beachfront. The main floor boasts a spacious living room, a dining area, a rustic kitchen with S/S appliances, granite countertops and natural solid wood cabinets and a beautiful bright sunroom surrounded by windows, all with scenic lake views. The primary bdrm includes an en-suite bath, complemented by two additional bdrms and two full baths. The upper floor offers a separate guest suite with a full kitchen and open living room, two more bdrms, and a 3pc bath providing extra space for family or guests. The property includes an oversized attached double garage, a second detached double garage, a secondary guest house with a bdrm, loft and 2-pc bath and a spacious deck that leads down to the patio with a firepit all surrounded by the beautifully landscaped grounds. (id:6769)