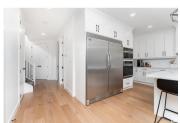

Stunning Executive Home in Westpark, showcasing an OVERSIZED heated TRIPLE garage with RV parking. This 2450sqft masterpiece is adorned in a timeless white & grey palette, featuring soaring 18' ceilings, a dramatic fireplace, & expansive windows that flood the space with natural light. The chef-inspired kitchen impresses with a massive quartz island, extended cabinetry, wine/beverage cooler, gas cooktop, built-in oven, and premium sideby-side fridge/freezer, plus a walk-through pantry. A main floor den & elegant 2-piece bath complete the level. Upstairs offers a bonus room, 4-piece bath, & 3 spacious bedrooms including the luxurious primary retreat with bedroom showcasing vaulted ceilings & luxurious 5-piece ensuite-featuring a standalone soaker tub, oversized tiled shower & dual sinks. A large walk-in closet connects directly to the upper laundry room with sink. This home has 9' ceilings & interior doors are 8' tall. Garage is 30' wide and up to 37' deep. Landscaped with large deck for privacy. (id:6769)