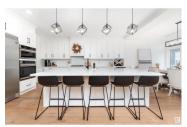

Stunning Executive Home in Westpark, showcasing an OVERSIZED heated TRIPLE garage with RV parking. This 2450sqft masterpiece is adorned in a timeless white & grey palette, featuring soaring 18' ceilings, a dramatic fireplace, & expansive windows that flood the space with natural light. The chef-inspired kitchen impresses with a massive quartz island, extended cabinetry, wine/beverage cooler, gas cooktop, built-in oven, and premium sideby-side fridge/freezer, plus a walk-through pantry. A main floor den & elegant 2-piece bath complete the level. Upstairs offers a bonus room, 4-piece bath, & 3 spacious bedrooms including the luxurious primary retreat with bedroom showcasing vaulted ceilings & luxurious 5-piece ensuite-featuring a standalone soaker tub, oversized tiled shower & dual sinks. A large walk-in closet connects directly to the upper laundry room with sink. This home has 9' ceilings & interior doors are 8' tall. Garage is 30' wide and up to 37' deep. Landscaped with large deck for privacy. (id:6769)