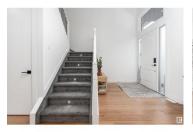

Stunning Executive Home in Westpark, showcasing an OVERSIZED heated TRIPLE garage with RV parking. This 2450sqft masterpiece is adorned in a timeless white & grey palette, featuring soaring 18' ceilings, a dramatic fireplace, & expansive windows that flood the space with natural light. The chef-inspired kitchen impresses with a massive quartz island, extended cabinetry, wine/beverage cooler, gas cooktop, built-in oven, and premium sideby-side fridge/freezer, plus a walk-through pantry. A main floor den & elegant 2-piece bath complete the level. Upstairs offers a bonus room, 4-piece bath, & 3 spacious bedrooms including the luxurious primary retreat with bedroom showcasing vaulted ceilings & luxurious 5-piece ensuite-featuring a standalone soaker tub, oversized tiled shower & dual sinks. A large walk-in closet connects directly to the upper laundry room with sink. This home has 9' ceilings & interior doors are 8' tall. Garage is 30' wide and up to 37' deep. Landscaped with large deck for privacy. (id:6769)