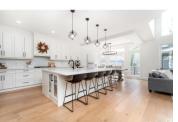

Stunning Executive Home in Westpark, showcasing an OVERSIZED heated TRIPLE garage with RV parking. This 2450sqft masterpiece is adorned in a timeless white & grey palette, featuring soaring 18' ceilings, a dramatic fireplace, & expansive windows that flood the space with natural light. The chef-inspired kitchen impresses with a massive quartz island, extended cabinetry, wine/beverage cooler, gas cooktop, built-in oven, and premium sideby-side fridge/freezer, plus a walk-through pantry. A main floor den & elegant 2-piece bath complete the level. Upstairs offers a bonus room, 4-piece bath, & 3 spacious bedrooms including the luxurious primary retreat with bedroom showcasing vaulted ceilings & luxurious 5-piece ensuite-featuring a standalone soaker tub, oversized tiled shower & dual sinks. A large walk-in closet connects directly to the upper laundry room with sink. This home has 9' ceilings & interior doors are 8' tall. Garage is 30' wide and up to 37' deep. Landscaped with large deck for privacy. (id:6769)