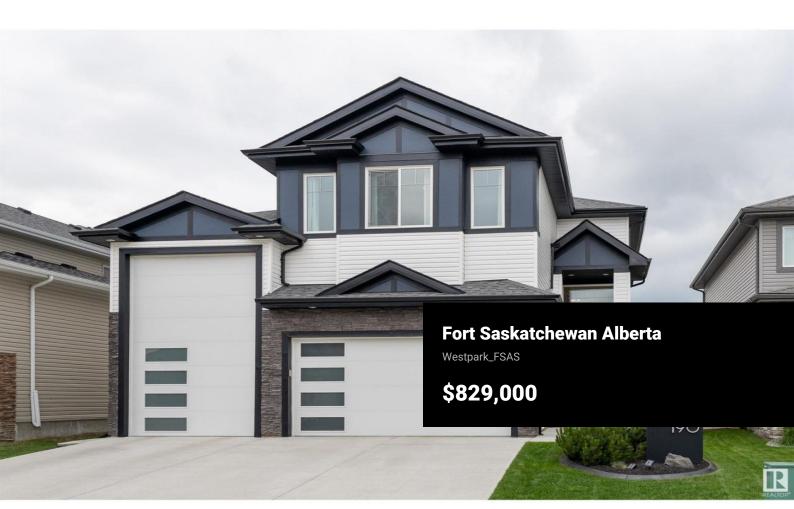

Stunning Executive Home in Westpark, showcasing an OVERSIZED heated TRIPLE garage with RV parking. This 2450sqft masterpiece is adorned in a timeless white & grey palette, featuring soaring 18' ceilings, a dramatic fireplace, & expansive windows that flood the space with natural light. The chef-inspired kitchen impresses with a massive quartz island, extended cabinetry, wine/beverage cooler, gas cooktop, built-in oven, and premium sideby-side fridge/freezer, plus a walk-through pantry. A main floor den & elegant 2-piece bath complete the level. Upstairs offers a bonus room, 4-piece bath, & 3 spacious bedrooms including the luxurious primary retreat with bedroom showcasing vaulted ceilings & luxurious 5-piece ensuite-featuring a standalone soaker tub, oversized tiled shower & dual sinks. A large walk-in closet connects directly to the upper laundry room with sink. This home has 9' ceilings & interior doors are 8' tall. Garage is 30' wide and up to 37' deep. Landscaped with large deck for privacy. (id:6769)