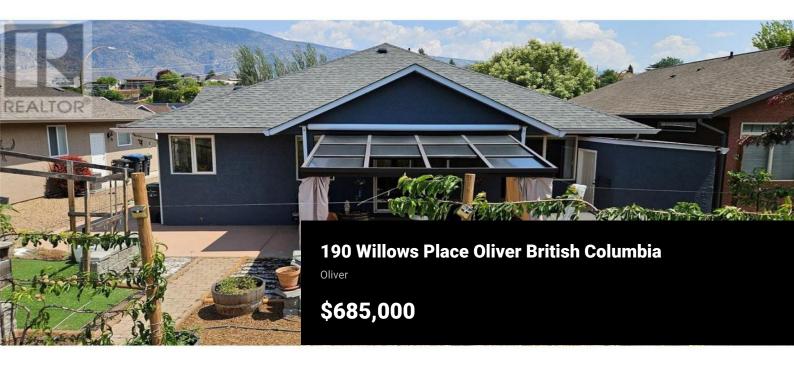

Love to garden, then you need to see this wonderful back yard with 7 fruit trees growing a variety of fruits by espalier technic. Plus a salsa garden and lots of plants and bushes. This move in ready 2 bed plus den (flex room) with 2 bath home also has the only 2-car plus garage with DOUBLE car driveway parking in the whole neighborhood. Newer NG furnace. Bright and open floor plan. Oak hardwood flooring. Large kitchen with lots of counter and cupboard space. Backyard hot tub and gazebo with outdoor fireplace for year round enjoyment. Want to go for a walk, the property backs onto the channel water-way so easy strolls. Close to the hospital, schools, recreation and shopping. No GST. (id:6769)