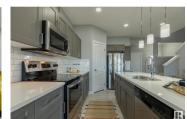

The Uplands at Riverview provides a lively lifestyle unlike any other in West Edmonton. A community-built with your kids in mind, enjoy the benefits of outdoor and indoor recreation. With over 1470 square feet of open concept living space, SIDE ENTRANCE the Soho-D from Akash Homes is built with your growing family in mind. This duplex home features 3 bedrooms, 2.5 bathrooms and chrome faucets throughout. Enjoy extra living space on the main floor with the laundry room and full sink on the second floor. The 9-foot ceilings on main floor and quartz countertops throughout blends style and functionality for your family to build endless memories. PLUS a single oversized attached garage & \$5000 BRICK CREDIT! PICTURES ARE OF SHOWHOME; ACTUAL HOME, PLANS, FIXTURES, AND FINISES MAY VARY & SUBJECT TO AVAILABILITY/CHANGES! (id:6769)