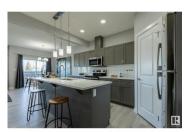

The Uplands at Riverview provides a lively lifestyle unlike any other in West Edmonton. A community-built with your kids in mind, enjoy the benefits of outdoor and indoor recreation. With over 1470 square feet of open concept living space, SIDE ENTRANCE the Soho-D from Akash Homes is built with your growing family in mind. This duplex home features 3 bedrooms, 2.5 bathrooms and chrome faucets throughout. Enjoy extra living space on the main floor with the laundry room and full sink on the second floor. The 9-foot ceilings on main floor and quartz countertops throughout blends style and functionality for your family to build endless memories. PLUS a single oversized attached garage & \$5000 BRICK CREDIT! PICTURES ARE OF SHOWHOME; ACTUAL HOME, PLANS, FIXTURES, AND FINISES MAY VARY & SUBJECT TO AVAILABILITY/CHANGES! (id:6769)