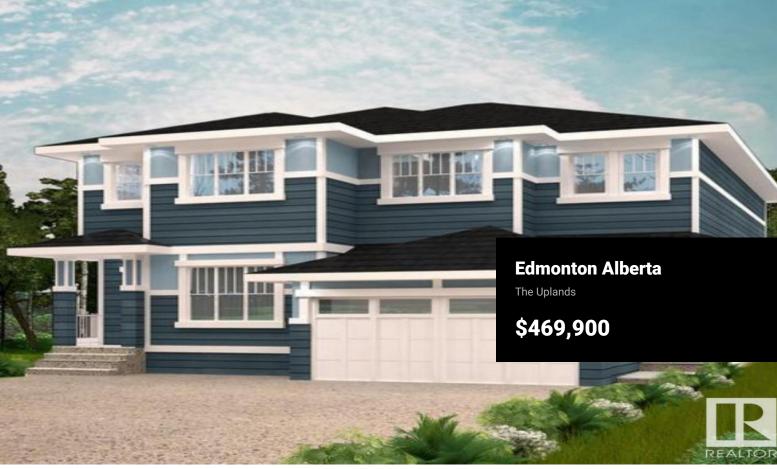

The Uplands at Riverview provides a lively lifestyle unlike any other in West Edmonton. A community-built with your kids in mind, enjoy the benefits of outdoor and indoor recreation. With over 1470 square feet of open concept living space, SIDE ENTRANCE the Soho-D from Akash Homes is built with your growing family in mind. This duplex home features 3 bedrooms, 2.5 bathrooms and chrome faucets throughout. Enjoy extra living space on the main floor with the laundry room and full sink on the second floor. The 9-foot ceilings on main floor and quartz countertops throughout blends style and functionality for your family to build endless memories. PLUS a single oversized attached garage & \$5000 BRICK CREDIT! PICTURES ARE OF SHOWHOME; ACTUAL HOME, PLANS, FIXTURES, AND FINISES MAY VARY & SUBJECT TO AVAILABILITY/CHANGES! (id:6769)