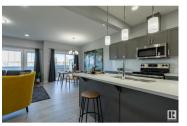

The Uplands at Riverview provides a lively lifestyle unlike any other in West Edmonton. A community-built with your kids in mind, enjoy the benefits of outdoor and indoor recreation. With over 1470 square feet of open concept living space, SIDE ENTRANCE the Soho-D from Akash Homes is built with your growing family in mind. This duplex home features 3 bedrooms, 2.5 bathrooms and chrome faucets throughout. Enjoy extra living space on the main floor with the laundry room and full sink on the second floor. The 9-foot ceilings on main floor and quartz countertops throughout blends style and functionality for your family to build endless memories. PLUS a single oversized attached garage & \$5000 BRICK CREDIT! PICTURES ARE OF SHOWHOME; ACTUAL HOME, PLANS, FIXTURES, AND FINISES MAY VARY & SUBJECT TO AVAILABILITY/CHANGES! (id:6769)