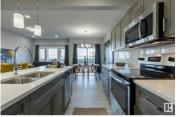

The Uplands at Riverview provides a lively lifestyle unlike any other in West Edmonton. A community-built with your kids in mind, enjoy the benefits of outdoor and indoor recreation. With over 1470 square feet of open concept living space, SIDE ENTRANCE the Soho-D from Akash Homes is built with your growing family in mind. This duplex home features 3 bedrooms, 2.5 bathrooms and chrome faucets throughout. Enjoy extra living space on the main floor with the laundry room and full sink on the second floor. The 9-foot ceilings on main floor and quartz countertops throughout blends style and functionality for your family to build endless memories. PLUS a single oversized attached garage & \$5000 BRICK CREDIT! PICTURES ARE OF SHOWHOME; ACTUAL HOME, PLANS, FIXTURES, AND FINISES MAY VARY & SUBJECT TO AVAILABILITY/CHANGES! (id:6769)