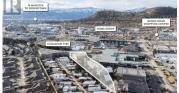

TATTOO

REALTOR

An exceptional opportunity to acquire a fully leased, income-producing property in the vibrant Dilworth-Enterprise area. This well-maintained asset features two buildings totaling 19,189 SF on a 1.17 acre lot with C2 zoning. Built in 2008 and held by the same owner since, the property is home to 9 tenancies, providing stable cash flow. Building 1 offers 12,683 SF, while Building 2 provides 6,506 SF, with flexible unit sizes ranging from 831 SF to 2,929 SF. The property benefits from professional management by Associated Property Management and ample on-site parking with 47 surface stalls. Positioned in Kelowna's Home Improvement Corridor, just a minute from Highway 97, Costco, and Canadian Tire, the site combines convenience with high visibility. Priced at \$404/SF of Gross Leasable Area with a 4.53% cap rate. A rent roll is available upon signing a Non-Disclosure Agreement. (id:6769)