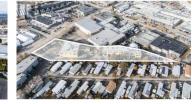

TATTOO

REALTOR

An exceptional opportunity to acquire a fully leased, income-producing property in the vibrant Dilworth-Enterprise area. This well-maintained asset features two buildings totaling 19,189 SF on a 1.17 acre lot with C2 zoning. Built in 2008 and held by the same owner since, the property is home to 9 tenancies, providing stable cash flow. Building 1 offers 12,683 SF, while Building 2 provides 6,506 SF, with flexible unit sizes ranging from 831 SF to 2,929 SF. The property benefits from professional management by Associated Property Management and ample on-site parking with 47 surface stalls. Positioned in Kelowna's Home Improvement Corridor, just a minute from Highway 97, Costco, and Canadian Tire, the site combines convenience with high visibility. Priced at \$404/SF of Gross Leasable Area with a 4.53% cap rate. A rent roll is available upon signing a Non-Disclosure Agreement. (id:6769)