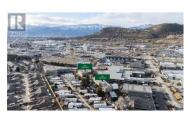

TATTOO

REALTOR

An exceptional opportunity to acquire a fully leased, income-producing property in the vibrant Dilworth-Enterprise area. This well-maintained asset features two buildings totaling 19,189 SF on a 1.17 acre lot with C2 zoning. Built in 2008 and held by the same owner since, the property is home to 9 tenancies, providing stable cash flow. Building 1 offers 12,683 SF, while Building 2 provides 6,506 SF, with flexible unit sizes ranging from 831 SF to 2,929 SF. The property benefits from professional management by Associated Property Management and ample on-site parking with 47 surface stalls. Positioned in Kelowna's Home Improvement Corridor, just a minute from Highway 97, Costco, and Canadian Tire, the site combines convenience with high visibility. Priced at \$404/SF of Gross Leasable Area with a 4.53% cap rate. A rent roll is available upon signing a Non-Disclosure Agreement. (id:6769)