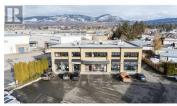

TATTOO

REALTOR

An exceptional opportunity to acquire a fully leased, income-producing property in the vibrant Dilworth-Enterprise area. This well-maintained asset features two buildings totaling 19,189 SF on a 1.17 acre lot with C2 zoning. Built in 2008 and held by the same owner since, the property is home to 9 tenancies, providing stable cash flow. Building 1 offers 12,683 SF, while Building 2 provides 6,506 SF, with flexible unit sizes ranging from 831 SF to 2,929 SF. The property benefits from professional management by Associated Property Management and ample on-site parking with 47 surface stalls. Positioned in Kelowna's Home Improvement Corridor, just a minute from Highway 97, Costco, and Canadian Tire, the site combines convenience with high visibility. Priced at \$404/SF of Gross Leasable Area with a 4.53% cap rate. A rent roll is available upon signing a Non-Disclosure Agreement. (id:6769)