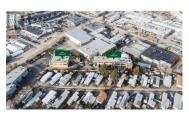

TATTOO

REALTOR

An exceptional opportunity to acquire a fully leased, income-producing property in the vibrant Dilworth-Enterprise area. This well-maintained asset features two buildings totaling 19,189 SF on a 1.17 acre lot with C2 zoning. Built in 2008 and held by the same owner since, the property is home to 9 tenancies, providing stable cash flow. Building 1 offers 12,683 SF, while Building 2 provides 6,506 SF, with flexible unit sizes ranging from 831 SF to 2,929 SF. The property benefits from professional management by Associated Property Management and ample on-site parking with 47 surface stalls. Positioned in Kelowna's Home Improvement Corridor, just a minute from Highway 97, Costco, and Canadian Tire, the site combines convenience with high visibility. Priced at \$404/SF of Gross Leasable Area with a 4.53% cap rate. A rent roll is available upon signing a Non-Disclosure Agreement. (id:6769)