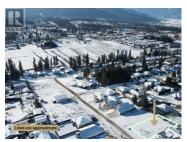

This is your opportunity to own a new build in Salmon Arm's Lambs Hill Subdivision! Located in a quiet, family-friendly neighborhood, this brand-new 4-bedroom, 3-bathroom rancher with walk-out basement offers the perfect combination of luxury and convenience. With 3,400 sq ft of finished living space on a 0.21-acre lot, this home features a bright, open concept layout with 11-foot ceilings in the living room and a large kitchen featuring a 9-foot island ideal for entertaining. Enjoy a 27-foot wide partially covered deck off the living room, perfect for outdoor dining or relaxing with mountain views. The walkout basement will be fully finished with 2 bedrooms and a bathroom, offering additional space for family or guests. Located just minutes from parks, schools, and grocery stores, this home is the perfect setting for modern living. Plus, you'll have the option to make personalized alterations before construction is completed in Fall 2025! (id:6769)