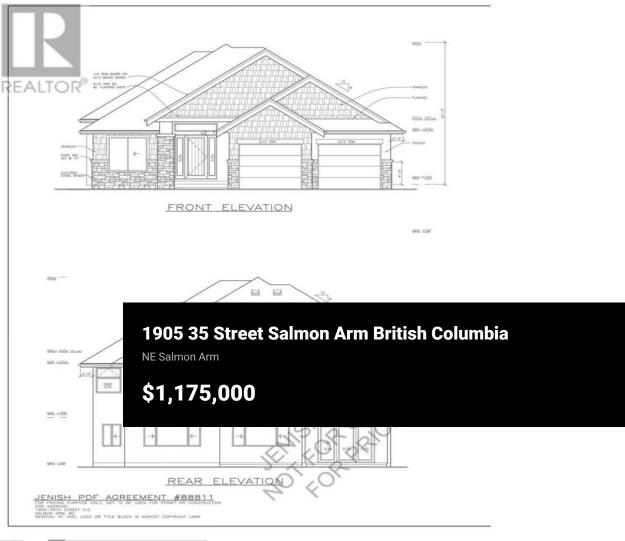

This is your opportunity to own a new build in Salmon Arm's Lambs Hill Subdivision! Located in a quiet, family-friendly neighborhood, this brand-new 4-bedroom, 3-bathroom rancher with walk-out basement offers the perfect combination of luxury and convenience. With 3,400 sq ft of finished living space on a 0.21-acre lot, this home features a bright, open concept layout with 11-foot ceilings in the living room and a large kitchen featuring a 9-foot island ideal for entertaining. Enjoy a 27-foot wide partially covered deck off the living room, perfect for outdoor dining or relaxing with mountain views. The walkout basement will be fully finished with 2 bedrooms and a bathroom, offering additional space for family or guests. Located just minutes from parks, schools, and grocery stores, this home is the perfect setting for modern living. Plus, you'll have the option to make personalized alterations before construction is completed in Fall 2025! (id:6769)