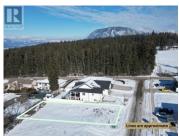

This is your opportunity to own a new build in Salmon Arm's Lambs Hill Subdivision! Located in a quiet, family-friendly neighborhood, this brand-new 4-bedroom, 3-bathroom rancher with walk-out basement offers the perfect combination of luxury and convenience. With 3,400 sq ft of finished living space on a 0.21-acre lot, this home features a bright, open concept layout with 11-foot ceilings in the living room and a large kitchen featuring a 9-foot island ideal for entertaining. Enjoy a 27-foot wide partially covered deck off the living room, perfect for outdoor dining or relaxing with mountain views. The walkout basement will be fully finished with 2 bedrooms and a bathroom, offering additional space for family or guests. Located just minutes from parks, schools, and grocery stores, this home is the perfect setting for modern living. Plus, you'll have the option to make personalized alterations before construction is completed in Fall 2025! (id:6769)