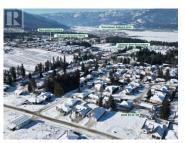

This is your opportunity to own a new build in Salmon Arm's Lambs Hill Subdivision! Located in a quiet, family-friendly neighborhood, this brand-new 4-bedroom, 3-bathroom rancher with walk-out basement offers the perfect combination of luxury and convenience. With 3,400 sq ft of finished living space on a 0.21-acre lot, this home features a bright, open concept layout with 11-foot ceilings in the living room and a large kitchen featuring a 9-foot island ideal for entertaining. Enjoy a 27-foot wide partially covered deck off the living room, perfect for outdoor dining or relaxing with mountain views. The walkout basement will be fully finished with 2 bedrooms and a bathroom, offering additional space for family or guests. Located just minutes from parks, schools, and grocery stores, this home is the perfect setting for modern living. Plus, you'll have the option to make personalized alterations before construction is completed in Fall 2025! (id:6769)