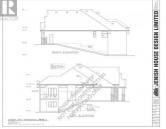

This is your opportunity to own a new build in Salmon Arm's Lambs Hill Subdivision! Located in a quiet, family-friendly neighborhood, this brand-new 4-bedroom, 3-bathroom rancher with walk-out basement offers the perfect combination of luxury and convenience. With 3,400 sq ft of finished living space on a 0.21-acre lot, this home features a bright, open concept layout with 11-foot ceilings in the living room and a large kitchen featuring a 9-foot island ideal for entertaining. Enjoy a 27-foot wide partially covered deck off the living room, perfect for outdoor dining or relaxing with mountain views. The walkout basement will be fully finished with 2 bedrooms and a bathroom, offering additional space for family or guests. Located just minutes from parks, schools, and grocery stores, this home is the perfect setting for modern living. Plus, you'll have the option to make personalized alterations before construction is completed in Fall 2025! (id:6769)