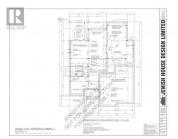

This is your opportunity to own a new build in Salmon Arm's Lambs Hill Subdivision! Located in a quiet, family-friendly neighborhood, this brand-new 4-bedroom, 3-bathroom rancher with walk-out basement offers the perfect combination of luxury and convenience. With 3,400 sq ft of finished living space on a 0.21-acre lot, this home features a bright, open concept layout with 11-foot ceilings in the living room and a large kitchen featuring a 9-foot island ideal for entertaining. Enjoy a 27-foot wide partially covered deck off the living room, perfect for outdoor dining or relaxing with mountain views. The walkout basement will be fully finished with 2 bedrooms and a bathroom, offering additional space for family or guests. Located just minutes from parks, schools, and grocery stores, this home is the perfect setting for modern living. Plus, you'll have the option to make personalized alterations before construction is completed in Fall 2025! (id:6769)