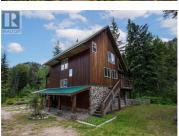

Find Absolute Privacy on this 50-Acre Retreat with Creek, Custom Home & Development Potential. Escape the pace of city life with this private 50-acre property, just 15 minutes west of Penticton and halfway to Apex Ski Hill. Surrounded by nature and complete with year-round Shatford creek, this peaceful retreat offers the soothing sounds of flowing water and the calming presence of wildlife right outside your door. The 2550 +- sq ft custom 3-storey home showcases remarkable craftsmanship, featuring detailed stone masonry and hand-carved log accents. Its open layout is designed for comfort and connection to the outdoors, with multiple decks perfect for relaxing or entertaining in the fresh mountain air. Zoned for Resource Area use, this property presents a rare opportunity for a variety of lifestyle or business ventures, including a bed & breakfast, guest ranch, campground, horse facility, or agricultural use. Whether you're looking to build a self-sufficient homestead, a recreational getaway, or a hospitality-based business, this land offers space, privacy, and incredible potential. Showings by appointment only. (id:6769)