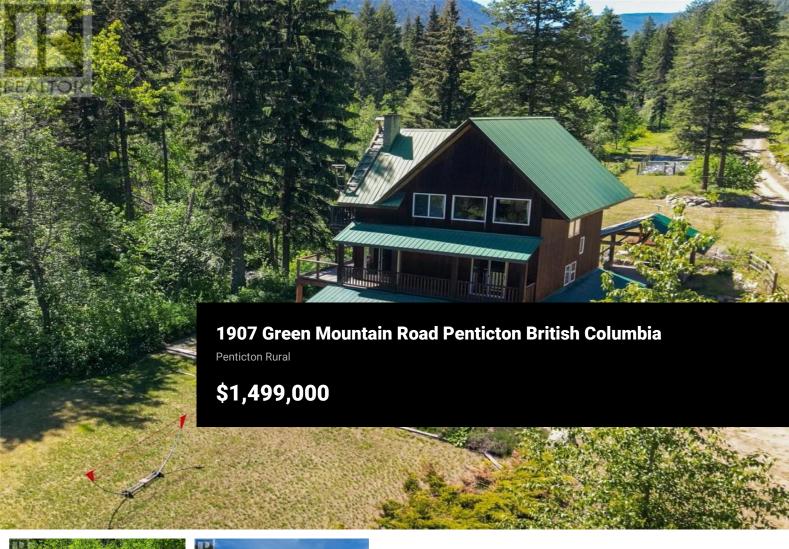

Find Absolute Privacy on this 50-Acre Retreat with Creek, Custom Home & Development Potential. Escape the pace of city life with this private 50-acre property, just 15 minutes west of Penticton and halfway to Apex Ski Hill. Surrounded by nature and complete with year-round Shatford creek, this peaceful retreat offers the soothing sounds of flowing water and the calming presence of wildlife right outside your door. The 2550 +- sq ft custom 3-storey home showcases remarkable craftsmanship, featuring detailed stone masonry and hand-carved log accents. Its open layout is designed for comfort and connection to the outdoors, with multiple decks perfect for relaxing or entertaining in the fresh mountain air. Zoned for Resource Area use, this property presents a rare opportunity for a variety of lifestyle or business ventures, including a bed & breakfast, guest ranch, campground, horse facility, or agricultural use. Whether you're looking to build a self-sufficient homestead, a recreational getaway, or a hospitality-based business, this land offers space, privacy, and incredible potential. Showings by appointment only. (id:6769)