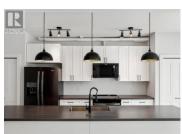

Step into style and comfort with this brand-new 1,527 sq ft end-unit home in vibrant Whistle Bend! This modern 3-bedroom, 2.5-bath duplex features an open-concept main floor with a show-stopping kitchen-complete with striking black fixtures, pendant lighting, and a huge island perfect for entertaining. Upstairs you'll find a spacious primary suite with walk-in closet and ensuite, two more bright bedrooms, a full bath, and laundry room. The clean design is complemented by durable vinyl plank flooring, sleek black hardware, and tons of natural light throughout. Bonus: a full-size garage, covered front porch, and rear deck! (id:6769)