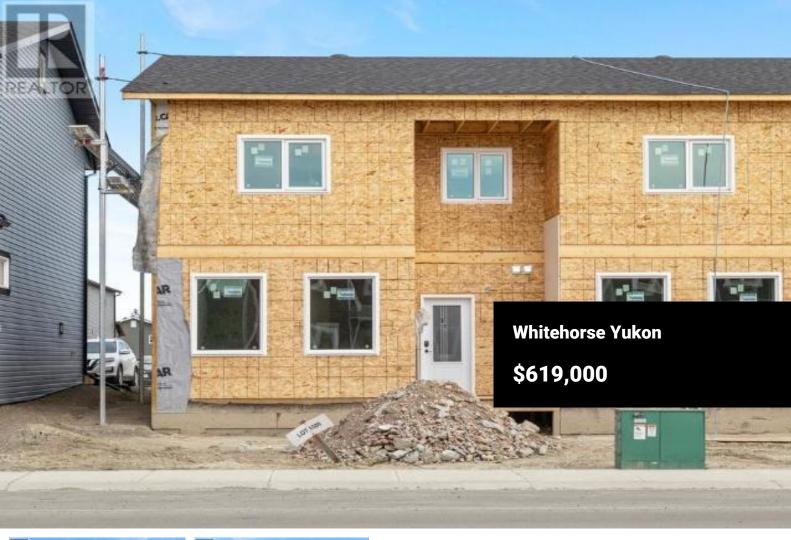

Step into style and comfort with this brand-new 1,527 sq ft end-unit home in vibrant Whistle Bend! This modern 3-bedroom, 2.5-bath duplex features an open-concept main floor with a show-stopping kitchen-complete with striking black fixtures, pendant lighting, and a huge island perfect for entertaining. Upstairs you'll find a spacious primary suite with walk-in closet and ensuite, two more bright bedrooms, a full bath, and laundry room. The clean design is complemented by durable vinyl plank flooring, sleek black hardware, and tons of natural light throughout. Bonus: a full-size garage, covered front porch, and rear deck! (id:6769)