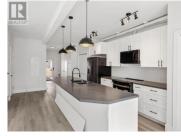

Step into style and comfort with this brand-new 1,527 sq ft end-unit home in vibrant Whistle Bend! This modern 3-bedroom, 2.5-bath duplex features an open-concept main floor with a show-stopping kitchen-complete with striking black fixtures, pendant lighting, and a huge island perfect for entertaining. Upstairs you'll find a spacious primary suite with walk-in closet and ensuite, two more bright bedrooms, a full bath, and laundry room. The clean design is complemented by durable vinyl plank flooring, sleek black hardware, and tons of natural light throughout. Bonus: a full-size garage, covered front porch, and rear deck! (id:6769)