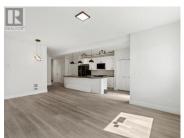

Step into style and comfort with this brand-new 1,527 sq ft end-unit home in vibrant Whistle Bend! This modern 3-bedroom, 2.5-bath duplex features an open-concept main floor with a show-stopping kitchen-complete with striking black fixtures, pendant lighting, and a huge island perfect for entertaining. Upstairs you'll find a spacious primary suite with walk-in closet and ensuite, two more bright bedrooms, a full bath, and laundry room. The clean design is complemented by durable vinyl plank flooring, sleek black hardware, and tons of natural light throughout. Bonus: a full-size garage, covered front porch, and rear deck! (id:6769)