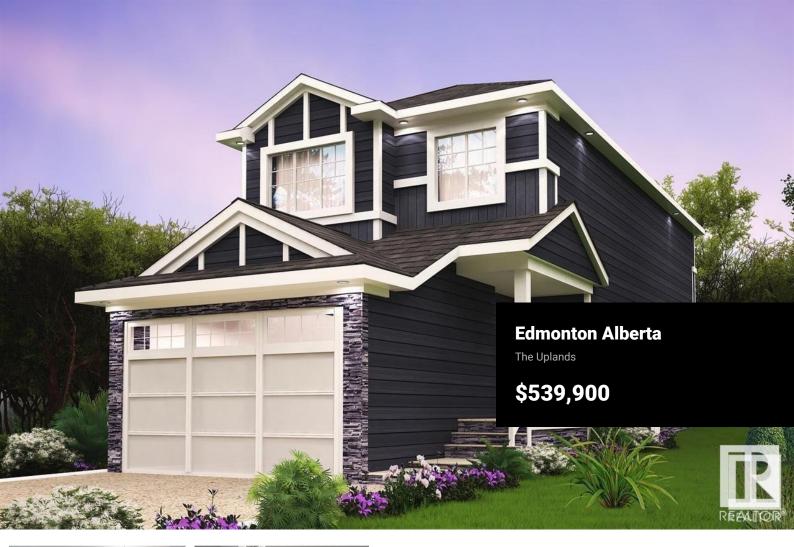

The Uplands at Riverview provides a lively lifestyle unlike any other in West Edmonton. A community-built with your kids in mind, enjoy the benefits of outdoor and indoor recreation. The Soho-Z by Akash Homes if one of the most popular home models and designed with growing families in mind. BACKING THE POND with functional and stylish floor plan creates an inviting atmosphere and offers 9' ceilings on the main floor, plenty of upgrades!

\*\*PLEASE NOTE\*\* PICTURES ARE OF SHOW HOME; ACTUAL HOME, PLANS, FIXTURES,AND FINISHES MAY VARY AND ARE SUBJECT TO AVAILABILITY/CHANGES; HOME IS UNDER CONSTRUCTION. (id:6769)