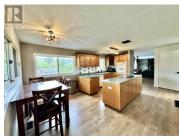

## 1915 CRANBERRY Place Valemount British Columbia \$639,000

Beautiful renovated home on a 0.7 acre lot with carriage house potential! Welcome to this impressive renovated family home located on the most sought-after street in town. Situated on a generous lot, this property offers a perfect blend of modern upgrades, space & future potential. Step inside to discover a bright & stylish interior featuring all new flooring, a brand new roof & fresh cedar steps & fencing enhancing the home's curb appeal. Downstairs, a nearly completed suite offers an ideal opportunity for a mortgage helper. The detached shop & attached garage provide plenty of storage & workspace options. Back alley access, hydro, sewer, & water hook ups already in place gives excellent potential to add a carriage house for even more value. Don't miss out on this incredible opportunity! (id:6769)