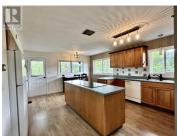

## 1915 CRANBERRY Place Valemount British Columbia \$639,000

Beautiful renovated home on a 0.7 acre lot with carriage house potential! Welcome to this impressive renovated family home located on the most sought-after street in town. Situated on a generous lot, this property offers a perfect blend of modern upgrades, space & future potential. Step inside to discover a bright & stylish interior featuring all new flooring, a brand new roof & fresh cedar steps & fencing enhancing the home's curb appeal. Downstairs, a nearly completed suite offers an ideal opportunity for a mortgage helper. The detached shop & attached garage provide plenty of storage & workspace options. Back alley access, hydro, sewer, & water hook ups already in place gives excellent potential to add a carriage house for even more value. Don't miss out on this incredible opportunity! (id:6769)