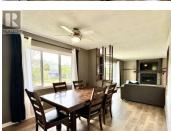

## 1915 CRANBERRY Place Valemount British Columbia \$639,000

Beautiful renovated home on a 0.7 acre lot with carriage house potential! Welcome to this impressive renovated family home located on the most sought-after street in town. Situated on a generous lot, this property offers a perfect blend of modern upgrades, space & future potential. Step inside to discover a bright & stylish interior featuring all new flooring, a brand new roof & fresh cedar steps & fencing enhancing the home's curb appeal. Downstairs, a nearly completed suite offers an ideal opportunity for a mortgage helper. The detached shop & attached garage provide plenty of storage & workspace options. Back alley access, hydro, sewer, & water hook ups already in place gives excellent potential to add a carriage house for even more value. Don't miss out on this incredible opportunity! (id:6769)