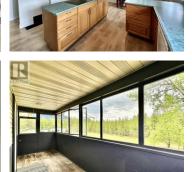

## 1915 CRANBERRY Place Valemount British Columbia \$639,000

Beautiful renovated home on a 0.7 acre lot with carriage house potential! Welcome to this impressive renovated family home located on the most sought-after street in town. Situated on a generous lot, this property offers a perfect blend of modern upgrades, space & future potential. Step inside to discover a bright & stylish interior featuring all new flooring, a brand new roof & fresh cedar steps & fencing enhancing the home's curb appeal. Downstairs, a nearly completed suite offers an ideal opportunity for a mortgage helper. The detached shop & attached garage provide plenty of storage & workspace options. Back alley access, hydro, sewer, & water hook ups already in place gives excellent potential to add a carriage house for even more value. Don't miss out on this incredible opportunity! (id:6769)