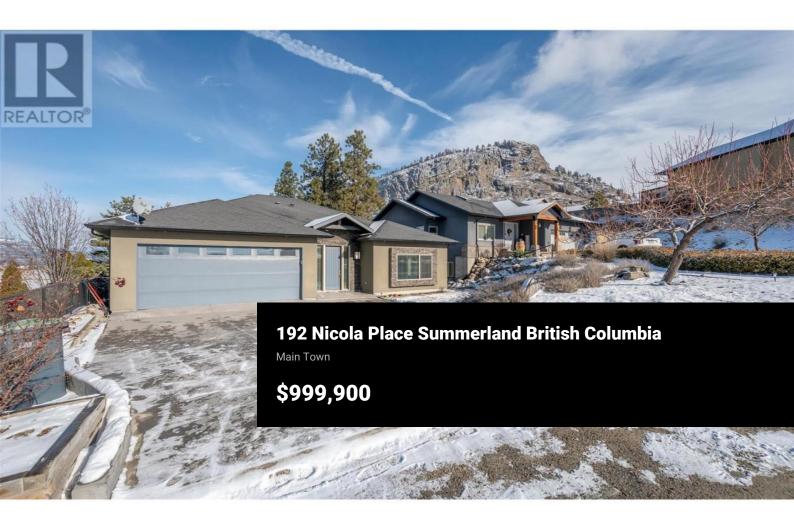

**RE/MAX Kelowna** 100-1553 Harvey Avenue Kelowna, BC, Canada

Welcome to 192 Nicola Place, a beautifully maintained single detached home in peaceful Summerland. Nestled on a cul-de-sac, this property offers a perfect balance of privacy and convenience, within walking distance of Detonate Brewing, Unisus School, and the scenic trails of Giant's Head Mountain Park. Built in 2009, this spacious family home is in move-in-ready condition. The main residence features 4 bedrooms, 2 bathrooms, and an inviting openconcept kitchen, dining, and living area. A generous recreation room provides additional space for relaxation or entertainment. Step outside onto the expansive deck, where you can take in delightful mountain views. A standout feature of this property is the legal 2-bedroom income suite - an excellent opportunity for mortgage assistance or multi-generational living (currently unoccupied). The fully fenced backyard includes a dedicated gardening area, perfect for those with a green thumb. Additional highlights include ample open parking, an attached double-car garage, and plenty of space for outdoor activities. Don't miss this exceptional opportunity to own a versatile home in one of Summerland's most desirable locations! (id:6769)