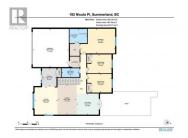

**RE/MAX Kelowna** 100-1553 Harvey Avenue Kelowna, BC, Canada

Welcome to 192 Nicola Place, a beautifully maintained single detached home in peaceful Summerland. Nestled on a cul-de-sac, this property offers a perfect balance of privacy and convenience, within walking distance of Detonate Brewing, Unisus School, and the scenic trails of Giant's Head Mountain Park. Built in 2009, this spacious family home is in move-in-ready condition. The main residence features 4 bedrooms, 2 bathrooms, and an inviting openconcept kitchen, dining, and living area. A generous recreation room provides additional space for relaxation or entertainment. Step outside onto the expansive deck, where you can take in delightful mountain views. A standout feature of this property is the legal 2-bedroom income suite - an excellent opportunity for mortgage assistance or multi-generational living (currently unoccupied). The fully fenced backyard includes a dedicated gardening area, perfect for those with a green thumb. Additional highlights include ample open parking, an attached double-car garage, and plenty of space for outdoor activities. Don't miss this exceptional opportunity to own a versatile home in one of Summerland's most desirable locations! (id:6769)