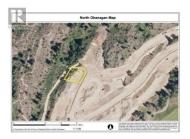

BELOW ASSESSED VALUE! Large corner .21 acre with 5458 of building area. Features 114 feet of frontage, a perfect lot to build a Rancher or 1 1/2 story Home with Full Developed Basement. Lake Okanagan and Valley Views from rear. Room for a pool, large backyard, privacy, and view plus room for a triple or guad front access garage. Existing trees and large rock in back can stay or go - your choice! Wildsong is a collection of one -of-a-kind homesites that celebrate our deep connection to nature and a commitment to conservation. Wildsong will be home to 27 new single family homesites with a variety of spectacular views, including Okanagan Lake and the acclaimed Ridge Course. The best reason to live here is the lifestyle here. If you're looking for a true lifestyle community in Canada, you won't find another community richer in amenities. Non Strata but offers weekly landscaping and amenities for (\$285. Landscaping/Amenities) covers landscaping maintenance, road snow removal, recreation. Predator Ridge boasts 36 holes of world class golf, miles of hiking/biking trails, tennis/pickleball and minutes from spectacular lakes, wineries and Sparkling Hill Resort. Choose from one of the four exclusive builders to build your dream home and live the ""Resort Lifestyle"" at Predator Ridge to enjoy all the amenities it has to offer. (id:6769)