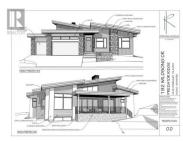

## PREDATOR RIDGE

REALTOR

BELOW ASSESSED VALUE! Build your Dream Home on this private large corner .21 acre with 5458 of building area. Features 114 feet of frontage, a perfect lot to build a Rancher or 1 1/2 story Home with Full Developed Basement. Lake Okanagan and Valley Views. room for a pool, large backyard, privacy, and view plus room for a triple or quad front access garage. Existing trees and large rock in back can stay or go - your choice! Wildsong is a collection of one -of-akind homesites that celebrate our deep connection to nature and a commitment to conservation. Wildsong will be home to 27 new single family homesites with a variety of spectacular views, including Okanagan Lake and the acclaimed Ridge Course. The best reason to live here is the lifestyle here. If you're looking for a true lifestyle community in Canada, you won't find another community richer in amenities. Non Strata but offers weekly landscaping and amenities for (\$95.43 per month Amenities) covers landscaping maintenance, road snow removal, recreation. Predator Ridge boasts 36 holes of world class golf, miles of hiking/biking trails, tennis/pickleball and minutes from spectacular lakes, wineries and Sparkling Hill Resort. Choose from one of the four exclusive builders to build your ""Dream Home"" and live the ""Resort Lifestyle"" at Predator Ridge to enjoy all the amenities it has to offer. Predator Ridge is Except f...