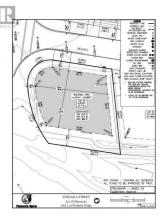

## PREDATOR RIDGE

REALTOR

BELOW ASSESSED VALUE! Build your Dream Home on this private large corner .21 acre with 5458 of building area. Features 114 feet of frontage, a perfect lot to build a Rancher or 1 1/2 story Home with Full Developed Basement. Lake Okanagan and Valley Views. room for a pool, large backyard, privacy, and view plus room for a triple or quad front access garage. Existing trees and large rock in back can stay or go - your choice! Wildsong is a collection of one -of-akind homesites that celebrate our deep connection to nature and a commitment to conservation. Wildsong will be home to 27 new single family homesites with a variety of spectacular views, including Okanagan Lake and the acclaimed Ridge Course. The best reason to live here is the lifestyle here. If you're looking for a true lifestyle community in Canada, you won't find another community richer in amenities. Non Strata but offers weekly landscaping and amenities for (\$95.43 per month Amenities) covers landscaping maintenance, road snow removal, recreation. Predator Ridge boasts 36 holes of world class golf, miles of hiking/biking trails, tennis/pickleball and minutes from spectacular lakes, wineries and Sparkling Hill Resort. Choose from one of the four exclusive builders to build your ""Dream Home"" and live the ""Resort Lifestyle"" at Predator Ridge to enjoy all the amenities it has to offer. Predator Ridge is Except f...