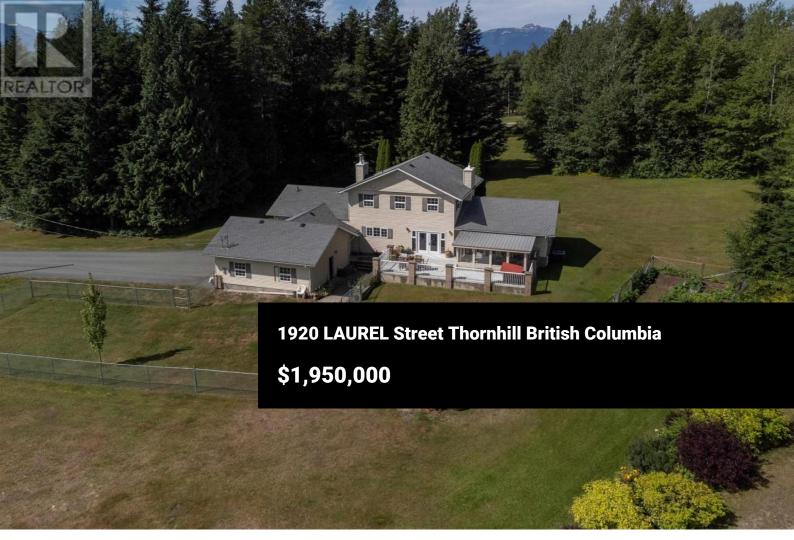

\* PREC - Personal Real Estate Corporation. Gems like this don't come often!

Situated on 35 acres of private agricultural land, this picturesque package is as peaceful as it is stunning. Beautiful home built in 1993 featuring 4 beds, 3 1/2 baths renovated in 2012. A sunroom off the living area as well as a large deck overlooking the detached shop & gorgeous barn. The 2013 detached 32'x34' shop with 14' overhangs has room for all your toys & even has a bathroom.