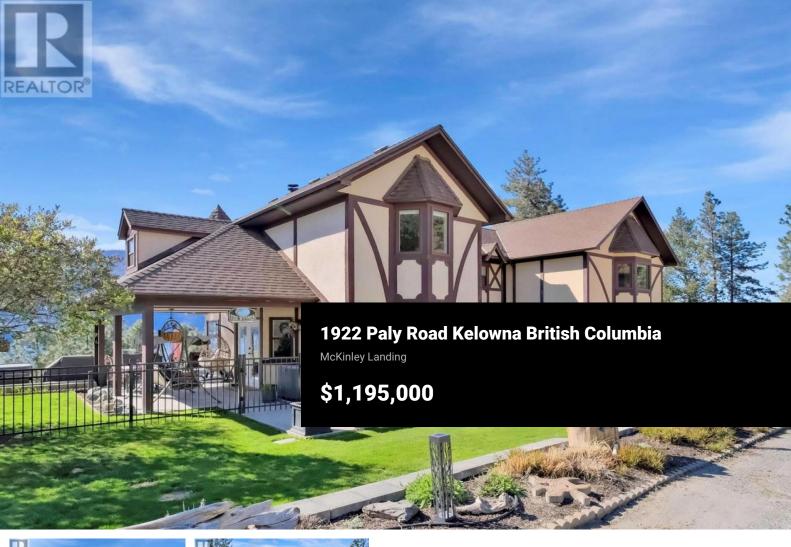

Nestled on a spacious 0.39-acre lot, this unique estate-style home in the heart of McKinley offers the perfect blend of privacy, comfort, and natural beauty. Boasting 4 bedrooms and 3 bathrooms, this property is designed for both relaxed family living and effortless entertaining. The thoughtfully updated kitchen flows seamlessly into the main living spaces, making it ideal for hosting gatherings. The upgraded primary suite features a luxurious and secluded ensuite bathroom, offering a perfect escape at the end of the day. Step outside to enjoy the tiered backyard, where you'll find stunning views of Lake Okanagan and low-maintenance landscaping. Whether you're enjoying morning coffee or evening sunsets, this outdoor space is a true sanctuary. Located in the scenic McKinley area--known for its bike trails, wildlife, and peaceful surroundings-you'll love the sense of escape while still being just minutes to the airport and Lake Country amenities. Plus, there's potential future connectivity via Clifton Road, adding even more convenience. Additional perks include ample parking, with space across the laneway for RVs, boats, or trailers. The quiet lane offers a safe environment for kids and an added layer of privacy. Most big ticket items have all been taken care of so you just need to move in and enjoy. Don't miss this rare opportunity to own a piece of paradise. Contact you...