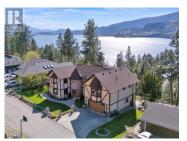

Nestled on a spacious 0.39-acre lot, this unique estate-style home in the heart of McKinley offers the perfect blend of privacy, comfort, and natural beauty. Boasting 4 bedrooms and 3 bathrooms, this property is designed for both relaxed family living and effortless entertaining. The thoughtfully updated kitchen flows seamlessly into the main living spaces, making it ideal for hosting gatherings. The upgraded primary suite features a luxurious and secluded ensuite bathroom, offering a perfect escape at the end of the day. Step outside to enjoy the tiered backyard, where you'll find stunning views of Lake Okanagan and low-maintenance landscaping. Whether you're enjoying morning coffee or evening sunsets, this outdoor space is a true sanctuary. Located in the scenic McKinley area--known for its bike trails, wildlife, and peaceful surroundings-you'll love the sense of escape while still being just minutes to the airport and Lake Country amenities. Plus, there's potential future connectivity via Clifton Road, adding even more convenience. Additional perks include ample parking, with space across the laneway for RVs, boats, or trailers. The quiet lane offers a safe environment for kids and an added layer of privacy. Most big ticket items have all been taken care of so you just need to move in and enjoy. Don't miss this rare opportunity to own a piece of paradise. Contact you...