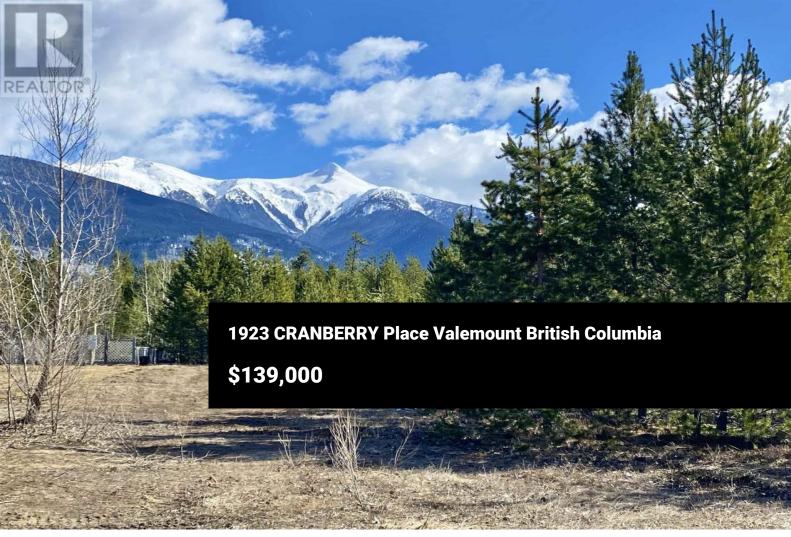

This lot is located in one of the best family friendly neighbourhoods in town! All properties are close to 1/2 an acre in size, so there is a lot of space between homes here. You also have Cranberry Marsh only a 5 minute walk from your doorstep, which is a phenomenal recreational hub in the summer and winter for our community. Whether you use this generous town lot for your family home or use it for a short-term rental accommodation which the zoning allows, it's a win win situation! Views are stunning and the lot is treed making for a gorgeous home setting. Act quick as this lot is an exceptional as there is no building scheme required! (id:6769)