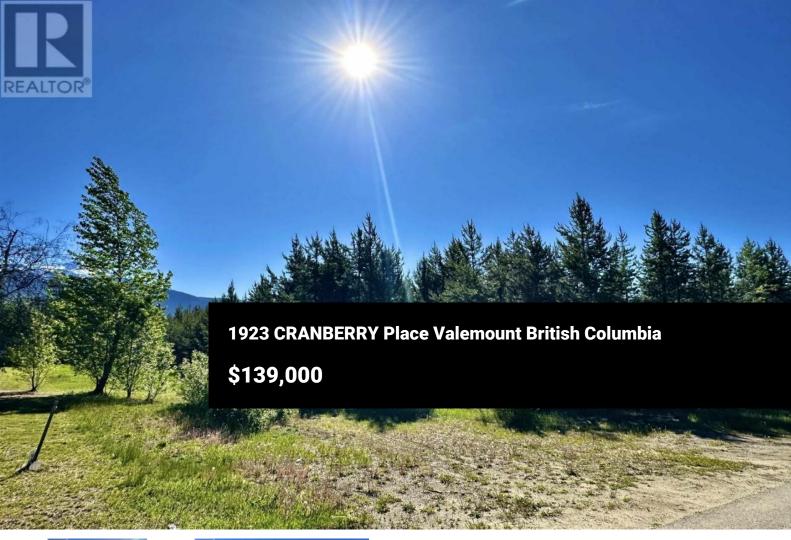

Priced to sell! This lot is located on one of the best family friendly neighbourhoods in town! All properties are close to 1/2 an acre in size, so there is a lot of space between homes here. You also have Cranberry Marsh only a 5-minute walk from your doorstep, which is a phenomenal recreational hub in the summer and winter for our community. Whether you use this generous town lot for your family home or use it for a short-term rental accommodation which the zoning allows, it's a win win situation! Views are stunning and the lot is half treed making for a gorgeous home setting. Act quick as this lot is exceptional as there is no building scheme required! (id:6769)