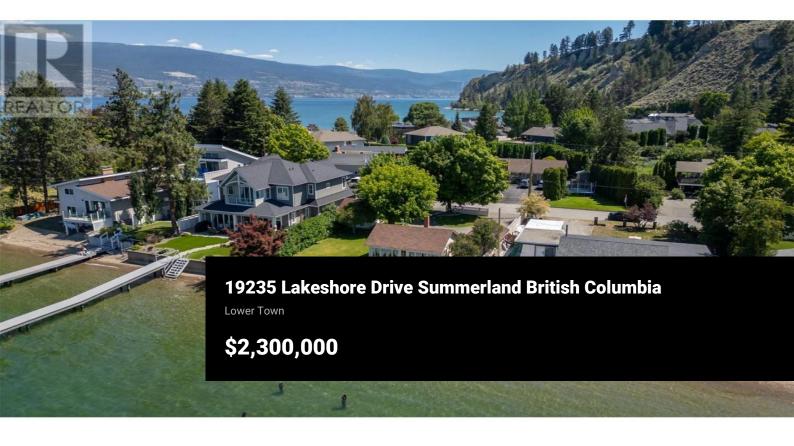

This unique property is a rare find, with the last home for sale in the area being three years ago. Located on Crescent Beach, one of the best beaches in Okanagan, this 75 foot lakefront property offers an exceptional location for a vacation or primary home. The beachfront features crystal clear water with a gentle, sandy slope perfect for swimming and water activities. The water depth, year round is ideal for docking all types of pleasure crafts. Properties in this beautiful area are situated at the end of a not through road, ensuring a private oasis in a close knit community. The property includes a well maintained, unique cabin style home with 2 bedrooms, a garage/storage area for added convenience. Additionally, this property includes a well constructed, charming secondary building which can service various uses. The manicured landscaping and mature old growth trees add a park-like setting to this long time family property. Just a short distance from downtown Summerland, Crescent Beach is truly a hidden gem along the Lakeshore. This property is perfect for those seeking a quieter, more secluded, and exclusive beach home experience. Included in the pictures are renderings of a 3,000-square-foot home with a double garage. These renderings illustrate the approximate allowable size for a 2 story home. Please note that these concept renderings are a visual aid only and should...