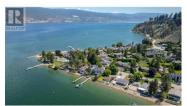

This unique property is a rare find, with the last home for sale in the area being three years ago. Located on Crescent Beach, one of the best beaches in Okanagan, this 75 foot lakefront property offers an exceptional location for a vacation or primary home. The beachfront features crystal clear water with a gentle, sandy slope perfect for swimming and water activities. The water depth, year round is ideal for docking all types of pleasure crafts. Properties in this beautiful area are situated at the end of a not through road, ensuring a private oasis in a close knit community. The property includes a well maintained, unique cabin style home with 2 bedrooms, a garage/storage area for added convenience. Additionally, this property includes a well constructed, charming secondary building which can service various uses. The manicured landscaping and mature old growth trees add a park-like setting to this long time family property. Just a short distance from downtown Summerland, Crescent Beach is truly a hidden gem along the Lakeshore. This property is perfect for those seeking a quieter, more secluded, and exclusive beach home experience. Included in the pictures are renderings of a 3,000-square-foot home with a double garage. These renderings illustrate the approximate allowable size for a 2 story home. Please note that these concept renderings are a visual aid only and should...