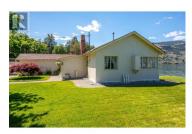

This unique property is a rare find, with the last home for sale in the area being three years ago. Located on Crescent Beach, one of the best beaches in Okanagan, this 75 foot lakefront property offers an exceptional location for a vacation or primary home. The beachfront features crystal clear water with a gentle, sandy slope perfect for swimming and water activities. The water depth, year round is ideal for docking all types of pleasure crafts. Properties in this beautiful area are situated at the end of a not through road, ensuring a private oasis in a close knit community. The property includes a well maintained, unique cabin style home with 2 bedrooms, a garage/storage area for added convenience. Additionally, this property includes a well constructed, charming secondary building which can service various uses. The manicured landscaping and mature old growth trees add a park-like setting to this long time family property. Just a short distance from downtown Summerland, Crescent Beach is truly a hidden gem along the Lakeshore. This property is perfect for those seeking a quieter, more secluded, and exclusive beach home experience. Included in the pictures are renderings of a 3,000-square-foot home with a double garage. These renderings illustrate the approximate allowable size for a 2 story home. Please note that these concept renderings are a visual aid only and should...