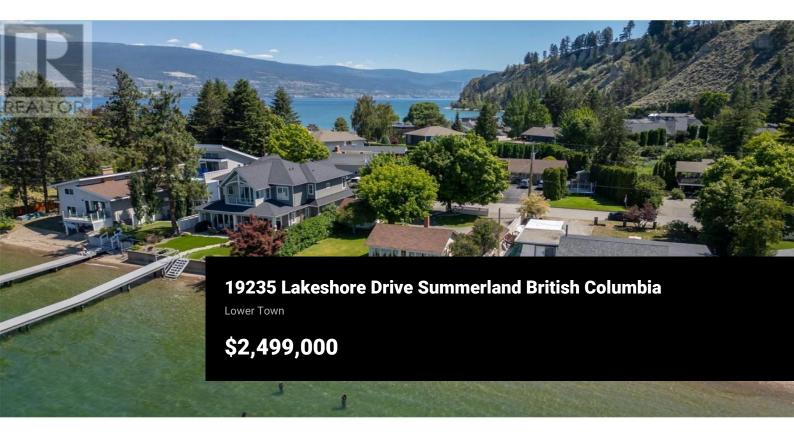

This unique property is a rare find. Located on Crescent Beach, one of the best beaches in the Okanagan, this 75 foot lakefront property offers an exceptional location for a vacation or primary home. The beachfront features crystal clear water with a gentle, sandy slope perfect for swimming and water activities. The water depth, year round is ideal for docking all types of pleasure crafts. Properties in this beautiful area are situated at the end of a not through road, ensuring a private oasis in a close knit community. The property includes a well maintained, unique cabin style home with 2 bedrooms, a garage/storage area for added convenience. Additionally, this property includes a well constructed, charming secondary building which can service various uses. The manicured landscaping and mature old growth trees add a park-like setting to this long time family property. Just a short distance from downtown Summerland, Crescent Beach is truly a hidden gem along the Lakeshore. This property is perfect for those seeking a quieter, more secluded, and exclusive beach home experience. Included in the pictures are renderings of a 3,000square-foot home with a double garage. These renderings illustrate the approximate allowable size for a 2 story home. Please note that these concept renderings are a visual aid only and should not be relied upon for accuracy and must be verified with ...