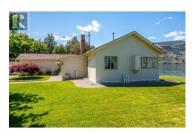

This unique property is a rare find. Located on Crescent Beach, one of the best beaches in the Okanagan, this 75 foot lakefront property offers an exceptional location for a vacation or primary home. The beachfront features crystal clear water with a gentle, sandy slope perfect for swimming and water activities. The water depth, year round is ideal for docking all types of pleasure crafts. Properties in this beautiful area are situated at the end of a not through road, ensuring a private oasis in a close knit community. The property includes a well maintained, unique cabin style home with 2 bedrooms, a garage/storage area for added convenience. Additionally, this property includes a well constructed, charming secondary building which can service various uses. The manicured landscaping and mature old growth trees add a park-like setting to this long time family property. Just a short distance from downtown Summerland, Crescent Beach is truly a hidden gem along the Lakeshore. This property is perfect for those seeking a quieter, more secluded, and exclusive beach home experience. Included in the pictures are renderings of a 3,000square-foot home with a double garage. These renderings illustrate the approximate allowable size for a 2 story home. Please note that these concept renderings are a visual aid only and should not be relied upon for accuracy and must be verified with ...