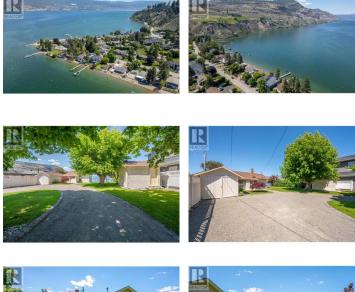

19235 Lakeshore Drive Summerland British Columbia Lower Town \$2,295,000

This unique property is a rare find. Located on Crescent Beach, one of the best beaches in the Okanagan, this 75 foot lakefront property offers an exceptional location for a vacation or primary home. The beachfront features crystal clear water with a gentle, sandy slope perfect for swimming and water activities. The water depth, year round is ideal for docking all types of pleasure crafts. Properties in this beautiful area are situated at the end of a not through road, ensuring a private oasis in a close knit community. The property includes a well maintained, unique cabin style home with 2 bedrooms, a garage/storage area for added convenience. Additionally, this property includes a well constructed, charming secondary building which can service various uses. The manicured landscaping and mature old growth trees add a park-like setting to this long time family property. Just a short distance from downtown Summerland, Crescent Beach is truly a hidden gem along the Lakeshore. This property is perfect for those seeking a quieter, more secluded, and exclusive beach home experience. Included in the pictures are renderings of a 3,000square-foot home with a double garage. These renderings illustrate the approximate allowable size for a 2 story home. Please note that these concept renderings are a visual aid only and should not be relied upon for accuracy and must be verified with ...