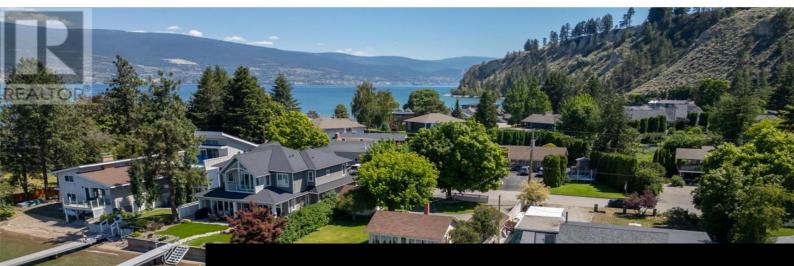

19235 Lakeshore Drive Summerland British Columbia Lower Town \$2,295,000

This unique property is a rare find. Located on Crescent Beach, one of the best beaches in the Okanagan, this 75 foot lakefront property offers an exceptional location for a vacation or primary home. The beachfront features crystal clear water with a gentle, sandy slope perfect for swimming and water activities. The water depth, year round is ideal for docking all types of pleasure crafts. Properties in this beautiful area are situated at the end of a not through road, ensuring a private oasis in a close knit community. The property includes a well maintained, unique cabin style home with 2 bedrooms, a garage/storage area for added convenience. Additionally, this property includes a well constructed, charming secondary building which can service various uses. The manicured landscaping and mature old growth trees add a park-like setting to this long time family property. Just a short distance from downtown Summerland, Crescent Beach is truly a hidden gem along the Lakeshore. This property is perfect for those seeking a quieter, more secluded, and exclusive beach home experience. Included in the pictures are renderings of a 3,000square-foot home with a double garage. These renderings illustrate the approximate allowable size for a 2 story home. Please note that these concept renderings are a visual aid only and should not be relied upon for accuracy and must be verified with ...