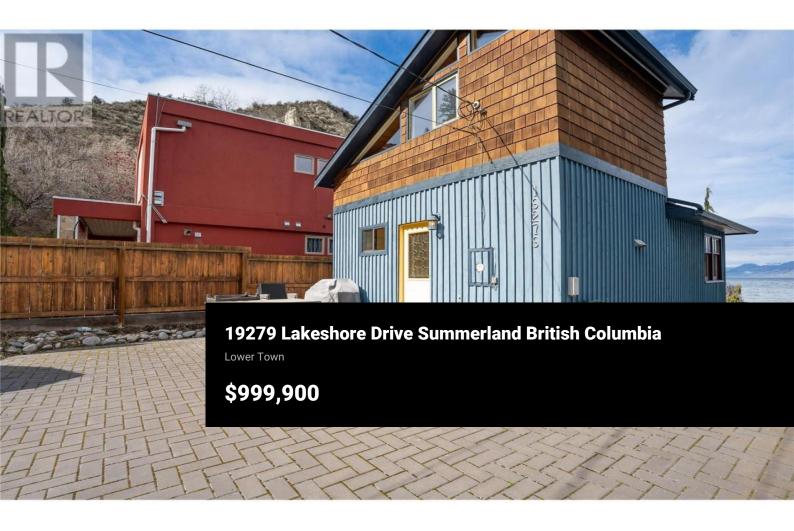

Resting on the shores of Summerland's highly sought-after Crescent Beach, this charming cottage offers an incredible opportunity to secure Okanagan lakefront property and live life at the water's edge. The home is designed with intention, making the most of its floorplan with vaulted ceilings, a newly renovated bathroom/laundry room, open concept living and second floor sleeping area. The beach is sandy, and borders a quiet corner of the lake for maximum privacy, and there is an expansive deck to take in the views. Truly a unique offering, properties like this are hard to come by and won't last long. Please contact your preferred agent to book your private viewing. (id:6769)