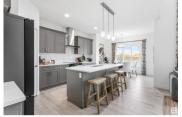

Nestled in the picturesque Riverview area of West Edmonton, Verge at Stillwater is a community that seamlessly blends natural features like wetlands, parks, and trails with convenient amenities such as schools, recreation facilities, and shopping. This single-family home, The Otis-24' is built with your growing family in mind. It features 3 bedrooms, 2.5 bathrooms and an expansive walk-in closet in the primary bedroom. Enjoy extra living space on the main floor with the laundry room on the second floor. The 9' ceilings on the main floor, (w/ an 18' open to below concept in the living room), and quartz countertops throughout blends style and functionality for your family to build endless memories. \*\*PLEASE NOTE\*\* PICTURES ARE OF SIMILAR HOME; ACTUAL HOME, PLANS, FIXTURES, AND FINISHES MAY VARY AND ARE SUBJECT TO AVAILABILITY/CHANGES WITHOUT NOTICE. (id:6769)