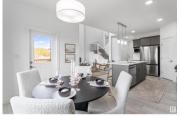

Nestled in the picturesque Riverview area of West Edmonton, Verge at Stillwater is a community that seamlessly blends natural features like wetlands, parks, and trails with convenient amenities such as schools, recreation facilities, and shopping. This single-family home, The Otis-24' is built with your growing family in mind. It features 3 bedrooms, 2.5 bathrooms and an expansive walk-in closet in the primary bedroom. Enjoy extra living space on the main floor with the laundry room on the second floor. The 9' ceilings on the main floor, (w/ an 18' open to below concept in the living room), and quartz countertops throughout blends style and functionality for your family to build endless memories. \*\*PLEASE NOTE\*\* PICTURES ARE OF SIMILAR HOME; ACTUAL HOME, PLANS, FIXTURES, AND FINISHES MAY VARY AND ARE SUBJECT TO AVAILABILITY/CHANGES WITHOUT NOTICE. (id:6769)