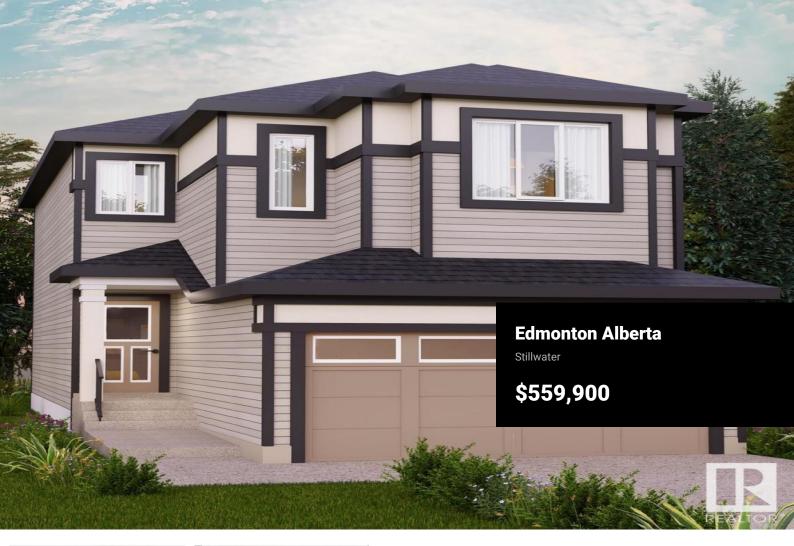

Nestled in the picturesque Riverview area of West Edmonton, Verge at Stillwater is a community that seamlessly blends natural features like wetlands, parks, and trails with convenient amenities such as schools, recreation facilities, and shopping. This single-family home, The Otis-24' is built with your growing family in mind. It features 3 bedrooms, 2.5 bathrooms and an expansive walk-in closet in the primary bedroom. Enjoy extra living space on the main floor with the laundry room on the second floor. The 9' ceilings on the main floor, (w/ an 18' open to below concept in the living room), and quartz countertops throughout blends style and functionality for your family to build endless memories. \*\*PLEASE NOTE\*\* PICTURES ARE OF SIMILAR HOME; ACTUAL HOME, PLANS, FIXTURES, AND FINISHES MAY VARY AND ARE SUBJECT TO AVAILABILITY/CHANGES WITHOUT NOTICE. (id:6769)