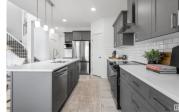

Nestled in the picturesque Riverview area of West Edmonton, Verge at Stillwater is a community that seamlessly blends natural features like wetlands, parks, and trails with convenient amenities such as schools, recreation facilities, and shopping. This single-family home, The Otis-24' is built with your growing family in mind. It features 3 bedrooms, 2.5 bathrooms and an expansive walk-in closet in the primary bedroom. Enjoy extra living space on the main floor with the laundry room on the second floor. The 9' ceilings on the main floor, (w/ an 18' open to below concept in the living room), and quartz countertops throughout blends style and functionality for your family to build endless memories. \*\*PLEASE NOTE\*\* PICTURES ARE OF SIMILAR HOME; ACTUAL HOME, PLANS, FIXTURES, AND FINISHES MAY VARY AND ARE SUBJECT TO AVAILABILITY/CHANGES WITHOUT NOTICE. (id:6769)