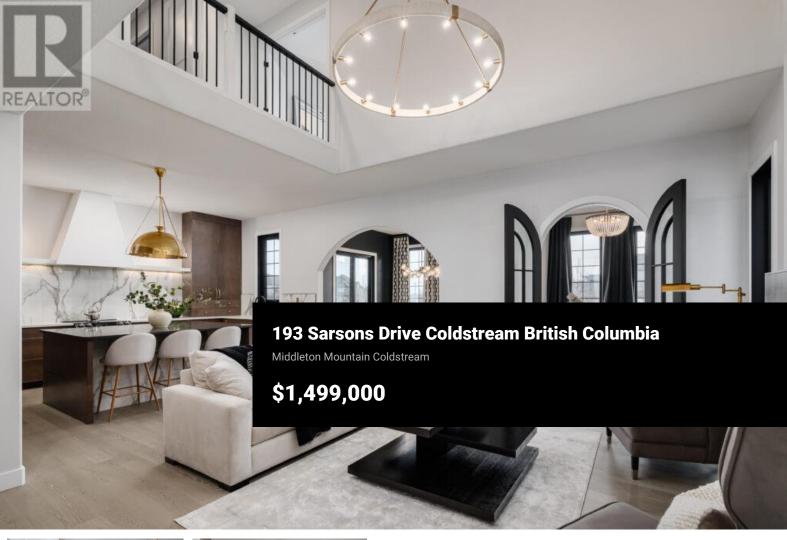

Looking for a Single Family Home that offers an exceptional floor plan for the modern day family? The plan and photos are rendered and for inspirational purposes. The Georgia plan is a home that has been winning over hearts of homeowners in Edmonton, Alberta for several months and is a true reflection of redefining timeless elegance with a seamless blend of luxury, functionality, reminiscent of a classic estate home. Lower level can accommodate a suite, other wishes or leave unfinished. Price does not include lower level development. Lot is large enough to accommodate a pool . Build timeline 8 months. Call today to kick off the design process and explore your options. If this home is close, but not quite right, Kimberley Homes is here to help you customize the layout and design scheme to suit your dream home vision. Price includes a \$6000 allowance for appliances. Purchase price excludes GST (id:6769)