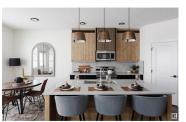

suite. Soho Floor plan comes with attached Double Garage, 1508 sq. ft., side entrance, Bonus Room and more! This 2 storey half duplex is located in Southfort Meadows with great access to the community ice rink/hall, schools, future church, parks and playgrounds at walking distance. Features: big double attached garage, fireplace, upgraded finishing, high end vinyl plank floors. Main floor features 9ft ceilings, modern kitchen cabinets right to the ceiling. Upstairs you'll find 3 large bedrooms, BONUS ROOM, 2nd floor laundry and a Full bathroom, master bedroom has walk in closet and full ensuite bathroom. Pictures of show home are a representation of potential finishing and upgrades available, homes may vary to clients needs and budget. Possession end of may, Includes \$3500 builder appliances credit. (id:6769)