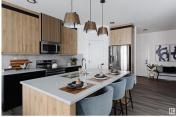

suite. Soho Floor plan comes with attached Double Garage, 1508 sq. ft., side entrance, Bonus Room and more! This 2 storey half duplex is located in Southfort Meadows with great access to the community ice rink/hall, schools, future church, parks and playgrounds at walking distance. Features: big double attached garage, fireplace, upgraded finishing, high end vinyl plank floors. Main floor features 9ft ceilings, modern kitchen cabinets right to the ceiling. Upstairs you'll find 3 large bedrooms, BONUS ROOM, 2nd floor laundry and a Full bathroom, master bedroom has walk in closet and full ensuite bathroom. Pictures of show home are a representation of potential finishing and upgrades available, homes may vary to clients needs and budget. Possession end of may, Includes \$3500 builder appliances credit. (id:6769)