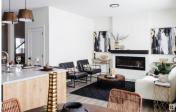

suite. Soho Floor plan comes with attached Double Garage, 1508 sq. ft., side entrance, Bonus Room and more! This 2 storey half duplex is located in Southfort Meadows with great access to the community ice rink/hall, schools, future church, parks and playgrounds at walking distance. Features: big double attached garage, fireplace, upgraded finishing, high end vinyl plank floors. Main floor features 9ft ceilings, modern kitchen cabinets right to the ceiling. Upstairs you'll find 3 large bedrooms, BONUS ROOM, 2nd floor laundry and a Full bathroom, master bedroom has walk in closet and full ensuite bathroom. Pictures of show home are a representation of potential finishing and upgrades available, homes may vary to clients needs and budget. Possession end of may, Includes \$3500 builder appliances credit. (id:6769)