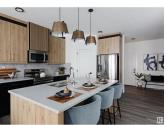

suite. Soho Floor plan comes with attached Double Garage, 1508 sq. ft., side entrance, Bonus Room and more! This 2 storey half duplex is located in Southfort Meadows with great access to the community ice rink/hall, schools, future church, parks and playgrounds at walking distance. Features: big double attached garage, fireplace, upgraded finishing, high end vinyl plank floors. Main floor features 9ft ceilings, modern kitchen cabinets right to the ceiling. Upstairs you'll find 3 large bedrooms, BONUS ROOM, 2nd floor laundry and a Full bathroom, master bedroom has walk in closet and full ensuite bathroom. Pictures of show home are a representation of potential finishing and upgrades available, homes may vary to clients needs and budget. Possession end of may, Includes \$3500 builder appliances credit. (id:6769)