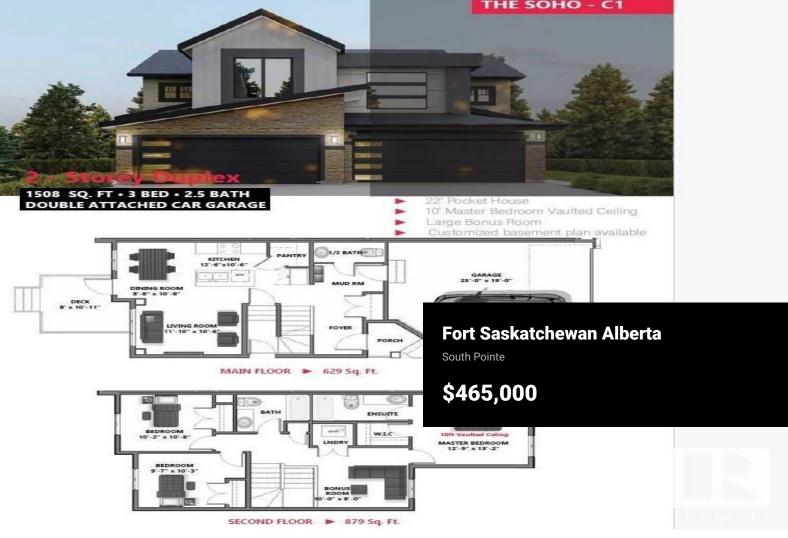

suite. Soho Floor plan comes with attached Double Garage, 1508 sq. ft., side entrance, Bonus Room and more! This 2 storey half duplex is located in Southfort Meadows with great access to the community ice rink/hall, schools, future church, parks and playgrounds at walking distance. Features: big double attached garage, fireplace, upgraded finishing, high end vinyl plank floors. Main floor features 9ft ceilings, modern kitchen cabinets right to the ceiling. Upstairs you'll find 3 large bedrooms, BONUS ROOM, 2nd floor laundry and a Full bathroom, master bedroom has walk in closet and full ensuite bathroom. Pictures of show home are a representation of potential finishing and upgrades available, homes may vary to clients needs and budget. Possession end of may, Includes \$3500 builder appliances credit. (id:6769)

Last Duplex in the market! Includes Side Entrance for future mother-in law