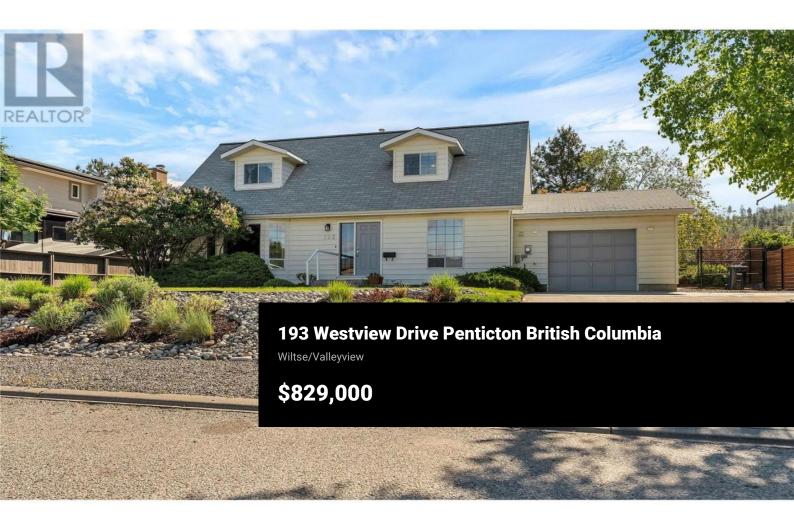

Phone: (778) 559-2423 http://www.chadtherealtor.ca/

space in a dream neighbourhood. (id:6769)

Priced Reduced / Motivated Sellers. Welcome to 193 Westview Drive, sitting high atop one of Penticton's finest and most desirable neighbourhoods. Spread over 2700 sqft this 5-bedroom, 4-bathroom home is the perfect family home. With 2 bedrooms upstairs, including the primary with a 3pc ensuite, large closets and dormer windows, 1 bedroom on the main floor and another 2 on the lower level there is plenty of elbow room for everyone to spread out. The main floor features 2 living rooms, kitchen, dining room, nook, laundry room and a 4pc bath. On the lower level there is a large Rec Room, another 2pc Bathroom and large Storage Room and Cold Room. Situated at the very top of the Wiltse neighbourhood it feels miles away from the hustle of bustle of the main town and yet is really only minutes away from all amenities including shopping, restaurants, recreation, schools and bus routes. The maturely landscaped and irrigated yard filled with mature trees has a beautiful back patio that is perfect for entertaining friends and family. Bring your design ideas, roll up the sleeves and take advantage of this offering to create your own