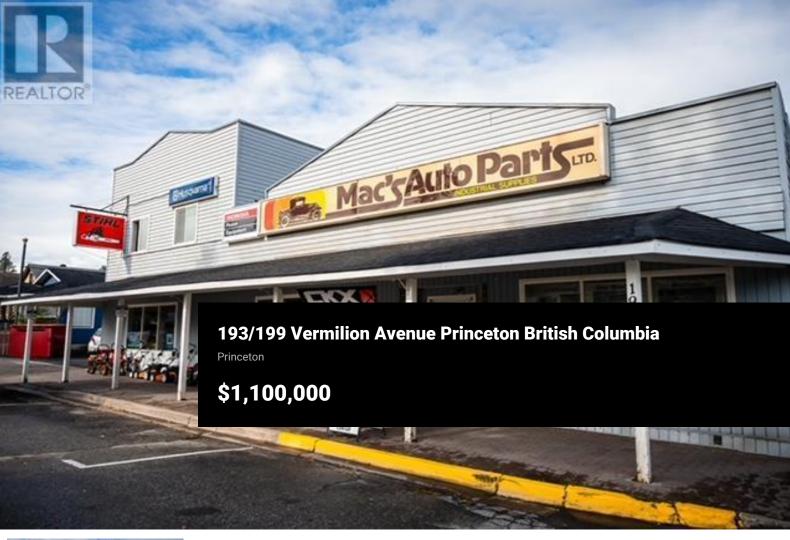

RE/MAX Kelowna 100-1553 Harvey Avenue Kelowna, BC, Canada Well established parts and equipment repair business operating for over 50 years, located in the heart of Princeton, B.C. 7200 square foot building offers a wide selection of quality auto parts, heavy-duty parts, and outdoor supplies. Specialized services including small engine repair and maintenance, hydraulic hose assembly and repair, as well as chain sharpening services. Repair shop specializes in lawn and garden power equipment, servicing both 2-stroke and 4-stroke engines. Warranted supplier/dealer for Honda, STIHL, HUSQVARNA, and Briggs & Stratton. Financial Information available upon signed NDA. (id:6769)