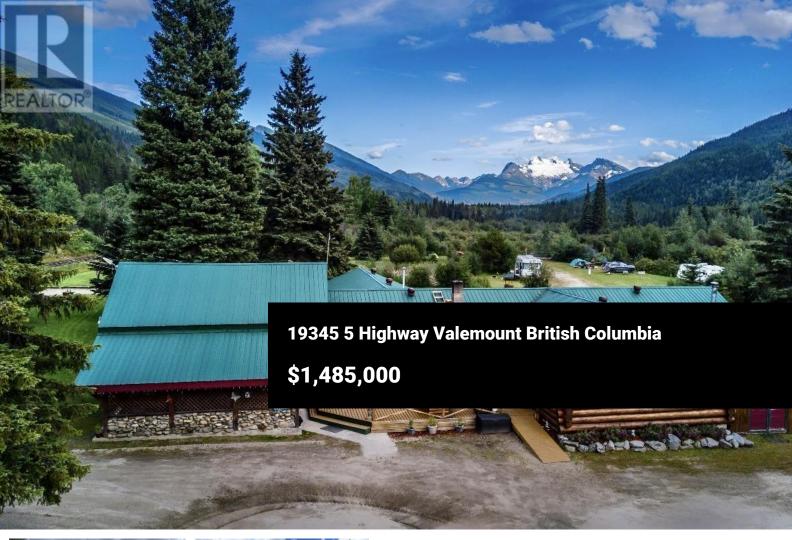

Rare glacier view riverfront resort opportunity in the heart of the Rocky Mountains! This beautiful traditional built log lodge, 2 private residences and 40 mature campsites sit on 39 pristine acres that back onto the glacier fed Camp Creek. The combination of unobstructed views of Albreda Glacier and Camp Creek meandering throughout the property create the ultimate summer and winter outdoor setting. Location is unbeatable with 1 km of Hwy 5 S frontage. Outdoor enthusiasts travel from all over the world to explore Valemounts unspoiled backcountry and experience world class snowmobiling, mountain biking and white water rafting. The options are truly endless with this unique property, it's time to put your dreams into fruition! Sellers are motivated. See also MLS#C8053928 (id:6769)