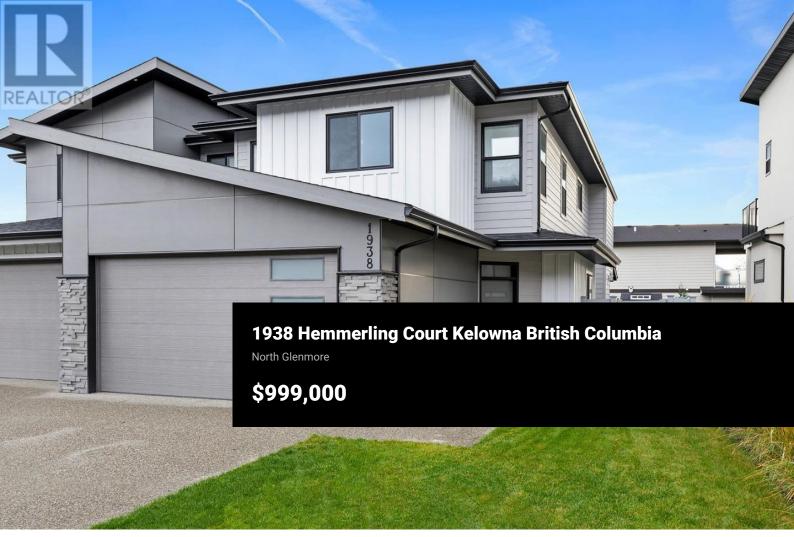

Welcome to this exceptional half-duplex in the highly desirable North Glenmore neighborhood! This home boasts a thoughtfully designed layout featuring an inviting 2376 square feet, a double car garage, 4 bedrooms plus a flex space! The primary bedroom is complete with an ensuite bathroom and walk-in closet. The bright, modern interior showcases sleek quartz countertops, luxury vinyl plank flooring, and a spacious kitchen with a large island - perfect for hosting and everyday living. Step outside to the beautifully landscaped, fully fenced backyard with irrigation, offering a private space for relaxation and outdoor activities. The attached double garage provides ample storage and parking, with space for up to four additional vehicles in the driveway. Centrally located, this home is just minutes from schools, shopping, the airport, UBC, and an array of other amenities. Additional features include a built-in vacuum system, and home warranty! Schedule your viewing today! (id:6769)