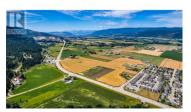

Looking to build your dream home and start a thriving farm? This stunning 8.66-acre ALR property in the heart of Armstrong offers the perfect blend of lifestyle and investment. Fully fenced and mostly irrigated with a drip system and automatic sensors, the land features 6 acres of Gala apples, pumpkins, and strawberries, all ready for harvest. With direct highway access, a septic license, highway permits, and a high-capacity well powered by BC Hydro already in place, this property is turn-key and ready for you. A cleared approximately 2-acre site is ideal for building, plus a fruit stand is coming soon to enhance income potential. Valuable farm assets, including a new tractor, an automatic lawn mower, tools, and rootstock, as well as a mobile home/RV, are included. Surrounded by sweeping valley and mountain views in a welcoming, family-friendly farming community with excellent schools, this rare opportunity offers a peaceful, enriched lifestyle just waiting to be lived. (id:6769)