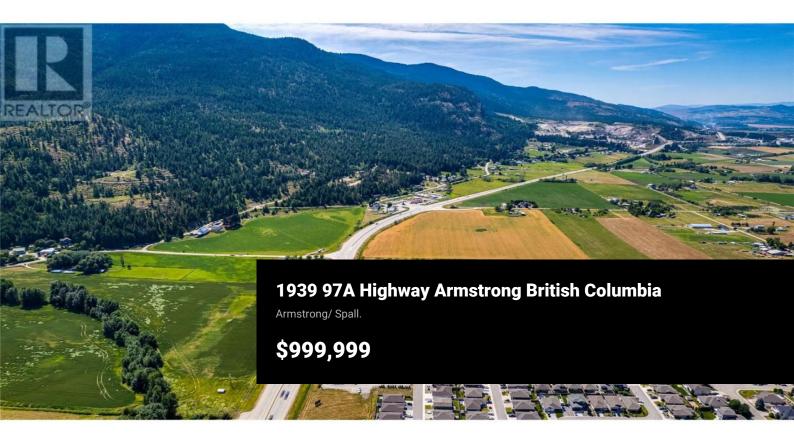

Looking to build your dream home and start a thriving farm? This stunning 8.66-acre ALR property in the heart of Armstrong offers the perfect blend of lifestyle and investment. Fully fenced and mostly irrigated with a drip system and automatic sensors, the land features 6 acres of Gala apples, pumpkins, and strawberries, all ready for harvest. With direct highway access, a septic license, highway permits, and a high-capacity well powered by BC Hydro already in place, this property is turn-key and ready for you. A cleared approximately 2-acre site is ideal for building, plus a fruit stand is coming soon to enhance income potential. Valuable farm assets, including a new tractor, an automatic lawn mower, tools, and rootstock, as well as a mobile home/RV, are included. Surrounded by sweeping valley and mountain views in a welcoming, family-friendly farming community with excellent schools, this rare opportunity offers a peaceful, enriched lifestyle just waiting to be lived. (id:6769)