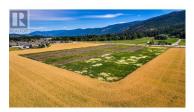

Looking to build your dream home and start a thriving farm? This stunning 8.66-acre ALR property in the heart of Armstrong offers the perfect blend of lifestyle and investment. Fully fenced and mostly irrigated with a drip system and automatic sensors, the land features 6 acres of Gala apples, pumpkins, and strawberries, all ready for harvest. With direct highway access, a septic license, highway permits, and a high-capacity well powered by BC Hydro already in place, this property is turn-key and ready for you. A cleared approximately 2-acre site is ideal for building, plus a fruit stand is coming soon to enhance income potential. Valuable farm assets, including a new tractor, an automatic lawn mower, tools, and rootstock, as well as a mobile home/RV, are included. Surrounded by sweeping valley and mountain views in a welcoming, family-friendly farming community with excellent schools, this rare opportunity offers a peaceful, enriched lifestyle just waiting to be lived. (id:6769)