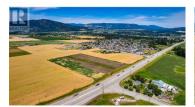

Looking to build your dream home and start a thriving farm? This stunning 8.66-acre ALR property in the heart of Armstrong offers the perfect blend of lifestyle and investment. Fully fenced and mostly irrigated with a drip system and automatic sensors, the land features 6 acres of Gala apples, pumpkins, and strawberries, all ready for harvest. With direct highway access, a septic license, highway permits, and a high-capacity well powered by BC Hydro already in place, this property is turn-key and ready for you. A cleared approximately 2-acre site is ideal for building, plus a fruit stand is coming soon to enhance income potential. Valuable farm assets, including a new tractor, an automatic lawn mower, tools, and rootstock, as well as a mobile home/RV, are included. Surrounded by sweeping valley and mountain views in a welcoming, family-friendly farming community with excellent schools, this rare opportunity offers a peaceful, enriched lifestyle just waiting to be lived. (id:6769)