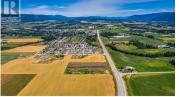

Looking to build your dream home and start a thriving farm? This stunning 8.66-acre ALR property in the heart of Armstrong offers the perfect blend of lifestyle and investment. Fully fenced and mostly irrigated with a drip system and automatic sensors, the land features 6 acres of Gala apples, pumpkins, and strawberries, all ready for harvest. With direct highway access, a septic license, highway permits, and a high-capacity well powered by BC Hydro already in place, this property is turn-key and ready for you. A cleared approximately 2-acre site is ideal for building, plus a fruit stand is coming soon to enhance income potential. Valuable farm assets, including a new tractor, an automatic lawn mower, tools, and rootstock, as well as a mobile home/RV, are included. Surrounded by sweeping valley and mountain views in a welcoming, family-friendly farming community with excellent schools, this rare opportunity offers a peaceful, enriched lifestyle just waiting to be lived. (id:6769)