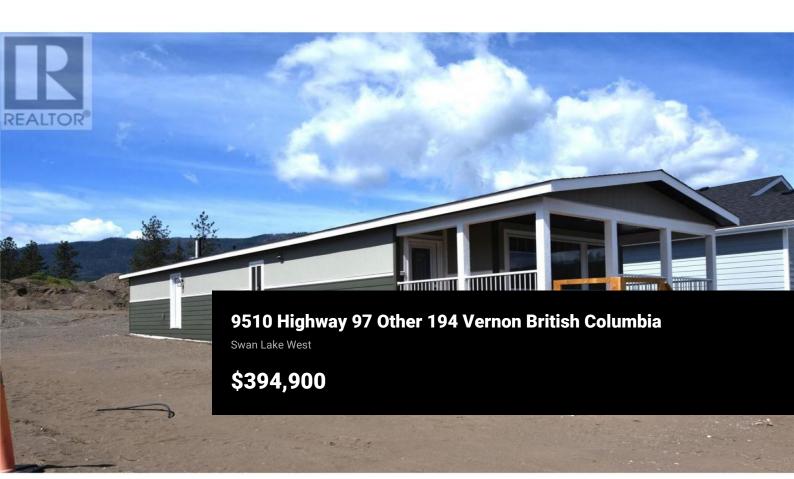

Brand new 2 bedroom 2 bathroom home in Lawrence Heights a wonderfully maintained and well established Adult Community. This home features an open plan main living area with vinyl plank flooring and gyproc walls. The bright white kitchen has an island with storage and power and a pantry. The spacious living room has a gas fireplace and 3 huge windows. Primary bedroom is complete with a walk in closet and an en-suite with a double shower. Pets allowed with park manager approval. Up to two medium dogs. Less than 15 minutes from town and 5 minutes to the golf course. Price is plus GST. Quick possession is available. (id:6769)