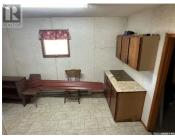

Welcome to 194 Heward Street in Creelman. Located along Highway 33 this large home (approx 1672 sq ft) on big lot (75x121') has panoramic prairie views and is nestled near the local fair grounds. Featuring 5 bedrooms and a mudroom/entrance room, this home has great space for a large family. The yard is open with room for kids to run and there is a small raised garden area at the back. Small town living with amenities in the nearby community of Stoughton, this affordable option is worth a look. (id:6769)