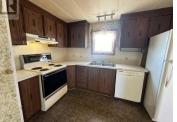

Welcome to 194 Heward Street in Creelman. Located along Highway 33 this large home (approx 1672 sq ft) on big lot (75x121') has panoramic prairie views and is nestled near the local fair grounds. Featuring 5 bedrooms and a mudroom/entrance room, this home has great space for a large family. The yard is open with room for kids to run and there is a small raised garden area at the back. Small town living with amenities in the nearby community of Stoughton, this affordable option is worth a look. (id:6769)