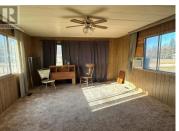

Welcome to 194 Heward Street in Creelman. Located along Highway 33 this large home (approx 1672 sq ft) on big lot (75x121') has panoramic prairie views and is nestled near the local fair grounds. Featuring 5 bedrooms and a mudroom/entrance room, this home has great space for a large family. The yard is open with room for kids to run and there is a small raised garden area at the back. Small town living with amenities in the nearby community of Stoughton, this affordable option is worth a look. (id:6769)