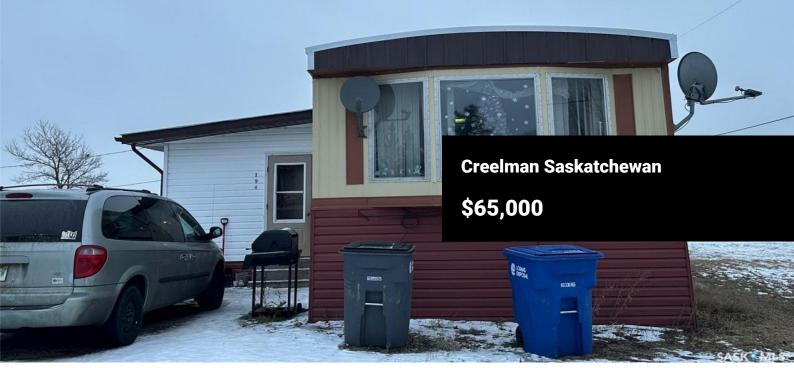

Welcome to 194 Heward Street in Creelman. Located along Highway 33 this large home (approx 1672 sq ft) on big lot (75x121') has panoramic prairie views and is nestled near the local fair grounds. Featuring 5 bedrooms and a mudroom/entrance room, this home has great space for a large family. The yard is open with room for kids to run and there is a small raised garden area at the back. Small town living with amenities in the nearby community of Stoughton, this affordable option is worth a look. (id:6769)