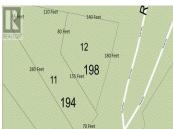

## **194 Racette Way Okanagan Falls British Columbia** Eastside/Lkshr Hi/Skaha Est

120 FEET

## \$309,900

280 FEE

55 FEET

R

This stunning lot has an exceptional panoramic view of Skaha Lake. Spanning .58 acres, this property provides ample space to design your dream home, complete with level land that could serve as a yard or building pocket. Choose your own builder and set your own timeline! This site is perfect for those looking to secure a lot where they can one day build their Okanagan dream home. Conveniently located near both Okanagan Falls and Penticton the region is renowned for its wine production, boasting over 10 wineries and 30 vineyards. The unique climate and terrain here are ideal for cool climate varietals, making this area a haven for wine enthusiasts. This lot offers more than just a place to build a house; it provides the opportunity to create lasting memories and live out your Okanagan dreams. Don't miss the chance to own a piece of paradise in one of British Columbia's most sought-after regions. The adjacent lot, 198 Racette Way, is also available for purchase which provides you more possibilities. (id:6769)

**140 FEET** 

**80 FER** 

155 FEET

Dan Jones Royal Lepage Locations We

Phone: (250) 488-0226 http://www.danjones.ca/

180 FEET

RE/MAX Kelowna 100-1553 Harvey Avenue Kelowna, BC, Canada