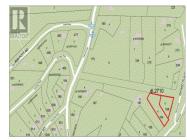

## **194 Racette Way Okanagan Falls British Columbia** Eastside/Lkshr Hi/Skaha Est

120 FEET

## \$309,900

280 FEE

55 FEET

R

This stunning lot has an exceptional panoramic view of Skaha Lake. Spanning .58 acres, this property provides ample space to design your dream home, complete with level land that could serve as a yard or building pocket. Choose your own builder and set your own timeline! This site is perfect for those looking to secure a lot where they can one day build their Okanagan dream home. Conveniently located near both Okanagan Falls and Penticton the region is renowned for its wine production, boasting over 10 wineries and 30 vineyards. The unique climate and terrain here are ideal for cool climate varietals, making this area a haven for wine enthusiasts. This lot offers more than just a place to build a house; it provides the opportunity to create lasting memories and live out your Okanagan dreams. Don't miss the chance to own a piece of paradise in one of British Columbia's most sought-after regions. The adjacent lot, 198 Racette Way, is also available for purchase which provides you more possibilities. (id:6769)