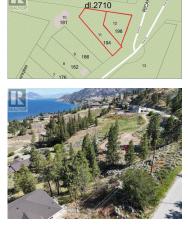

## **194 Racette Way Okanagan Falls British Columbia** Eastside/Lkshr Hi/Skaha Est

120 FEET

## \$309,900

280 FEE

55 FEET

R

This stunning lot has an exceptional panoramic view of Skaha Lake. Spanning .58 acres, this property provides ample space to design your dream home, complete with level land that could serve as a yard or building pocket. Choose your own builder and set your own timeline! This site is perfect for those looking to secure a lot where they can one day build their Okanagan dream home. Conveniently located near both Okanagan Falls and Penticton the region is renowned for its wine production, boasting over 10 wineries and 30 vineyards. The unique climate and terrain here are ideal for cool climate varietals, making this area a haven for wine enthusiasts. This lot offers more than just a place to build a house; it provides the opportunity to create lasting memories and live out your Okanagan dreams. Don't miss the chance to own a piece of paradise in one of British Columbia's most sought-after regions. The adjacent lot, 198 Racette Way, is also available for purchase which provides you more possibilities. (id:6769)