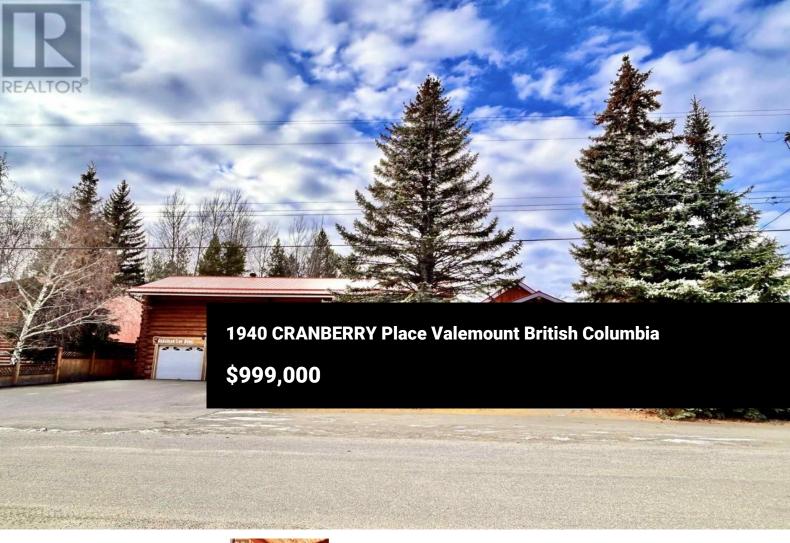

Welcome to a one of a kind masterpiece nestled in the heart of the picturesque town of Valemount. This extraordinary 5 bdrm,6 bthrm property is divided into 2 separate dwellings, has over 3350sqft of living space and is on a spacious 1/2 acre lot. Prepare to be captivated as this home was custom built by the most talented local tradesmen adding unique character throughout. Some of the many features include radiant in-floor heating 3 woodstoves, double attached garage, sundecks/balconies, a sauna and pristine mountain views for days. Options are limitless with this turnkey, spectacular mountain retreat that has produced significant income from airbnb. Currently the fully furnished home is vacant on both sides and is ready for immediate possession for business or for personal use! (id:6769)