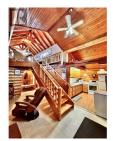

Welcome to a one of a kind masterpiece nestled in the heart of the picturesque town of Valemount. This extraordinary 5 bdrm,6 bthrm property is divided into 2 separate dwellings, has over 3350sqft of living space and is on a spacious 1/2 acre lot. Prepare to be captivated as this home was custom built by the most talented local tradesmen adding unique character throughout. Some of the many features include radiant in-floor heating 3 woodstoves, double attached garage, sundecks/balconies, a sauna and pristine mountain views for days. Options are limitless with this turnkey, spectacular mountain retreat that has produced significant income from airbnb. Currently the fully furnished home is vacant on both sides and is ready for immediate possession for business or for personal use! (id:6769)